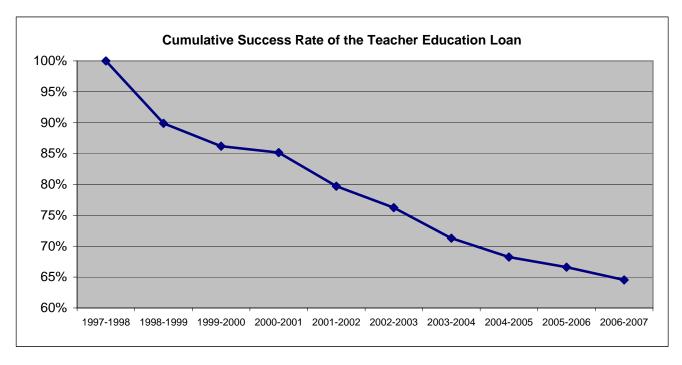

# Teacher Education Loan 10-Year Cumulative Status of All Recipients

as of the End of Each Academic Year

|                                     |      | ,199 <sup>6</sup> | , 1999<br>1999                          | 2,200 200 | 2001 | 1.2002 | 22003 200 | 3-2004 200 | 4.2005 | 22006 2007 |
|-------------------------------------|------|-------------------|-----------------------------------------|-----------|------|--------|-----------|------------|--------|------------|
| Status                              | 100  | 1/88              | \ \\ \\ \\ \\ \\ \\ \\ \\ \\ \\ \\ \\ \ | 3/2001    | 200  | 200    | 200       | 200        | 200    | 2006       |
| Enrolled at MTEC                    | 41   | 93                | 124                                     | 125       | 64   | 76     | 89        | 74         | 90     | 31         |
| Teaching in MPS for Forgiveness     | 34   | 94                | 139                                     | 202       | 329  | 347    | 266       | 205        | 172    | 171        |
| Forgiven in Full                    | 0    | 0                 | 24                                      | 63        | 94   | 193    | 286       | 400        | 466    | 526        |
| Withdrawn, Loan<br>Returned to HEAB | 0    | 21                | 43                                      | 62        | 107  | 160    | 181       | 187        | 198    | 210        |
| Repayment                           | 0    | 0                 | 3                                       | 4         | 12   | 16     | 55        | 76         | 79     | 58         |
| Paid in Full                        | 0    | 0                 | 0                                       | 2         | 2    | 9      | 15        | 29         | 46     | 62         |
| Repayment Deferred                  | 0    | 0                 | 0                                       | 0         | 0    | 1      | 0         | 4          | 0      | 2          |
| Declared Bankruptcy                 | 0    | 0                 | 0                                       | 0         | 2    | 2      | 2         | 0          | 0      | 1          |
| Defaulted                           | 0    | 0                 | 0                                       | 0         | 1    | 4      | 5         | 20         | 42     | 67         |
| TOTAL                               | 75   | 208               | 333                                     | 458       | 611  | 808    | 899       | 995        | 1,093  | 1,128      |
| Success Rate                        | 100% | 90%               | 86%                                     | 85%       | 80%  | 76%    | 71%       | 68%        | 67%    | 65%        |

Recipients are successfully meeting the requirements of the Teacher Education Loan Program if they are enrolled at MTEC, if they have completed the MTEC program and are teaching in the Milwaukee Public Schools for forgiveness of their loan, or if they have earned full forgiveness of their loan by teaching in MPS for two years after completing the MTEC program. Recipients in any other status have failed to meet the requirements of the Teacher Education Loan Program.