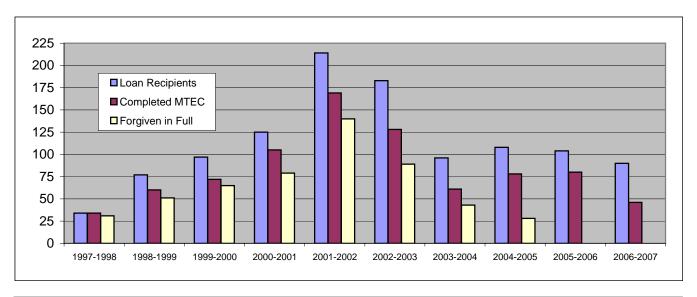

<sup>\*</sup> No payments were received prior to the 2000-01 fiscal year.

Teacher Education Loan
Recipients who Completed MTEC and Earned Full Forgiveness

| MTEC Cohort        | Number of  | Completed MTEC |         | Earned Full Forgiveness * |         |  |
|--------------------|------------|----------------|---------|---------------------------|---------|--|
| for Academic Year: | Recipients | Number         | Percent | Number                    | Percent |  |
| 1997-1998          | 34         | 34             | 100.00% | 31                        | 91.18%  |  |
| 1998-1999          | 77         | 60             | 77.92%  | 51                        | 66.23%  |  |
| 1999-2000          | 97         | 72             | 74.23%  | 65                        | 67.01%  |  |
| 2000-2001          | 125        | 105            | 84.00%  | 79                        | 63.20%  |  |
| 2001-2002          | 214        | 169            | 78.97%  | 140                       | 65.42%  |  |
| 2002-2003          | 183        | 128            | 69.95%  | 89                        | 48.63%  |  |
| 2003-2004          | 96         | 61             | 63.54%  | 43                        | 44.79%  |  |
| 2004-2005          | 108        | 78             | 72.22%  | 28                        | 25.93%  |  |
| 2005-2006          | 104        | 80             | 76.92%  | 0                         | 0.00%   |  |
| 2006-2007          | 90         | 46             | 51.11%  | 0                         | 0.00%   |  |