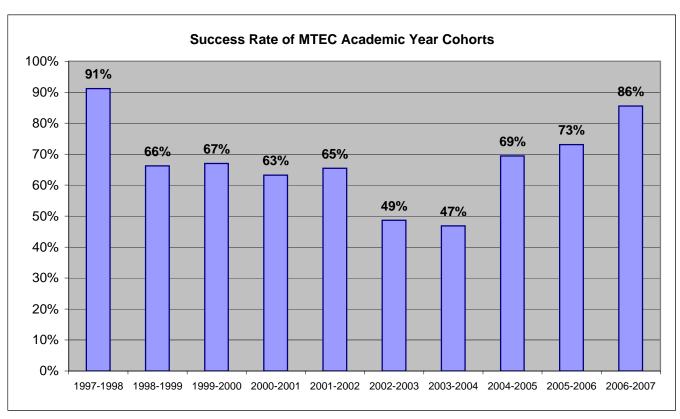

# Teacher Education Loan Status of Recipients by MTEC Academic Year Cohort

as of the End of the 2006-2007 Academic Year

|                                     | MTEC Cohort for Academic Year: |                                                                                                                                                                                                                                                                                                                                                                                                                                                                                                                                                                                                                                                                                                                                                                                                                                                                                                                                                                                                                                                                                                                                                                                                                                                                                                                                                                                                                                                                                                                                                                                                                                                                                                                                                                                                                                                                                                                                                                                                                                                                                                                                |                                         |     |     |     |     |     |     |     |       |
|-------------------------------------|--------------------------------|--------------------------------------------------------------------------------------------------------------------------------------------------------------------------------------------------------------------------------------------------------------------------------------------------------------------------------------------------------------------------------------------------------------------------------------------------------------------------------------------------------------------------------------------------------------------------------------------------------------------------------------------------------------------------------------------------------------------------------------------------------------------------------------------------------------------------------------------------------------------------------------------------------------------------------------------------------------------------------------------------------------------------------------------------------------------------------------------------------------------------------------------------------------------------------------------------------------------------------------------------------------------------------------------------------------------------------------------------------------------------------------------------------------------------------------------------------------------------------------------------------------------------------------------------------------------------------------------------------------------------------------------------------------------------------------------------------------------------------------------------------------------------------------------------------------------------------------------------------------------------------------------------------------------------------------------------------------------------------------------------------------------------------------------------------------------------------------------------------------------------------|-----------------------------------------|-----|-----|-----|-----|-----|-----|-----|-------|
|                                     |                                | 1,991.1998 1,998.1999 1,999.2000 1200.2001 1201.2002 1202.2003 1200.2005 12005 12005 12005 12005 12005 12005 12005 12005 12005 12005 12005 12005 12005 12005 12005 12005 12005 12005 12005 12005 12005 12005 12005 12005 12005 12005 12005 12005 12005 12005 12005 12005 12005 12005 12005 12005 12005 12005 12005 12005 12005 12005 12005 12005 12005 12005 12005 12005 12005 12005 12005 12005 12005 12005 12005 12005 12005 12005 12005 12005 12005 12005 12005 12005 12005 12005 12005 12005 12005 12005 12005 12005 12005 12005 12005 12005 12005 12005 12005 12005 12005 12005 12005 12005 12005 12005 12005 12005 12005 12005 12005 12005 12005 12005 12005 12005 12005 12005 12005 12005 12005 12005 12005 12005 12005 12005 12005 12005 12005 12005 12005 12005 12005 12005 12005 12005 12005 12005 12005 12005 12005 12005 12005 12005 12005 12005 12005 12005 12005 12005 12005 12005 12005 12005 12005 12005 12005 12005 12005 12005 12005 12005 12005 12005 12005 12005 12005 12005 12005 12005 12005 12005 12005 12005 12005 12005 12005 12005 12005 12005 12005 12005 12005 12005 12005 12005 12005 12005 12005 12005 12005 12005 12005 12005 12005 12005 12005 12005 12005 12005 12005 12005 12005 12005 12005 12005 12005 12005 12005 12005 12005 12005 12005 12005 12005 12005 12005 12005 12005 12005 12005 12005 12005 12005 12005 12005 12005 12005 12005 12005 12005 12005 12005 12005 12005 12005 12005 12005 12005 12005 12005 12005 12005 12005 12005 12005 12005 12005 12005 12005 12005 12005 12005 12005 12005 12005 12005 12005 12005 12005 12005 12005 12005 12005 12005 12005 12005 12005 12005 12005 12005 12005 12005 12005 12005 12005 12005 12005 12005 12005 12005 12005 12005 12005 12005 12005 12005 12005 12005 12005 12005 12005 12005 12005 12005 12005 12005 12005 12005 12005 12005 12005 12005 12005 12005 12005 12005 12005 12005 12005 12005 12005 12005 12005 12005 12005 12005 12005 12005 12005 12005 12005 12005 12005 12005 12005 12005 12005 12005 12005 12005 12005 12005 12005 12005 12005 12005 12005 12005 12005 12005 12005 12005 12005 12005 12005 12005 12005 12005 |                                         |     |     |     |     |     |     |     |       |
| Status                              | 100g                           | 1,000                                                                                                                                                                                                                                                                                                                                                                                                                                                                                                                                                                                                                                                                                                                                                                                                                                                                                                                                                                                                                                                                                                                                                                                                                                                                                                                                                                                                                                                                                                                                                                                                                                                                                                                                                                                                                                                                                                                                                                                                                                                                                                                          | 8 \ \ \ \ \ \ \ \ \ \ \ \ \ \ \ \ \ \ \ | 200 | 200 | 200 | 200 | 200 | 200 | 200 | TOTAL |
| Enrolled at MTEC                    | 0                              | 0                                                                                                                                                                                                                                                                                                                                                                                                                                                                                                                                                                                                                                                                                                                                                                                                                                                                                                                                                                                                                                                                                                                                                                                                                                                                                                                                                                                                                                                                                                                                                                                                                                                                                                                                                                                                                                                                                                                                                                                                                                                                                                                              | 0                                       | 0   | 0   | 0   | 0   | 0   | 0   | 31  | 31    |
| Teaching in MPS for Forgiveness     | 0                              | 0                                                                                                                                                                                                                                                                                                                                                                                                                                                                                                                                                                                                                                                                                                                                                                                                                                                                                                                                                                                                                                                                                                                                                                                                                                                                                                                                                                                                                                                                                                                                                                                                                                                                                                                                                                                                                                                                                                                                                                                                                                                                                                                              | 0                                       | 0   | 0   | 0   | 2   | 47  | 76  | 46  | 171   |
| Forgiven in Full                    | 31                             | 51                                                                                                                                                                                                                                                                                                                                                                                                                                                                                                                                                                                                                                                                                                                                                                                                                                                                                                                                                                                                                                                                                                                                                                                                                                                                                                                                                                                                                                                                                                                                                                                                                                                                                                                                                                                                                                                                                                                                                                                                                                                                                                                             | 65                                      | 79  | 140 | 89  | 43  | 28  | 0   | 0   | 526   |
| Withdrawn, Loan<br>Returned to HEAB | 0                              | 17                                                                                                                                                                                                                                                                                                                                                                                                                                                                                                                                                                                                                                                                                                                                                                                                                                                                                                                                                                                                                                                                                                                                                                                                                                                                                                                                                                                                                                                                                                                                                                                                                                                                                                                                                                                                                                                                                                                                                                                                                                                                                                                             | 25                                      | 20  | 45  | 56  | 18  | 6   | 11  | 12  | 210   |
| Repayment                           | 1                              | 0                                                                                                                                                                                                                                                                                                                                                                                                                                                                                                                                                                                                                                                                                                                                                                                                                                                                                                                                                                                                                                                                                                                                                                                                                                                                                                                                                                                                                                                                                                                                                                                                                                                                                                                                                                                                                                                                                                                                                                                                                                                                                                                              | 2                                       | 4   | 2   | 9   | 15  | 11  | 13  | 1   | 58    |
| Paid in Full                        | 1                              | 6                                                                                                                                                                                                                                                                                                                                                                                                                                                                                                                                                                                                                                                                                                                                                                                                                                                                                                                                                                                                                                                                                                                                                                                                                                                                                                                                                                                                                                                                                                                                                                                                                                                                                                                                                                                                                                                                                                                                                                                                                                                                                                                              | 3                                       | 15  | 5   | 10  | 12  | 7   | 3   | 0   | 62    |
| Repayment Deferred                  | 0                              | 0                                                                                                                                                                                                                                                                                                                                                                                                                                                                                                                                                                                                                                                                                                                                                                                                                                                                                                                                                                                                                                                                                                                                                                                                                                                                                                                                                                                                                                                                                                                                                                                                                                                                                                                                                                                                                                                                                                                                                                                                                                                                                                                              | 0                                       | 0   | 0   | 0   | 1   | 1   | 0   | 0   | 2     |
| Declared Bankruptcy                 | 0                              | 0                                                                                                                                                                                                                                                                                                                                                                                                                                                                                                                                                                                                                                                                                                                                                                                                                                                                                                                                                                                                                                                                                                                                                                                                                                                                                                                                                                                                                                                                                                                                                                                                                                                                                                                                                                                                                                                                                                                                                                                                                                                                                                                              | 0                                       | 0   | 1   | 0   | 0   | 0   | 0   | 0   | 1     |
| Defaulted                           | 1                              | 3                                                                                                                                                                                                                                                                                                                                                                                                                                                                                                                                                                                                                                                                                                                                                                                                                                                                                                                                                                                                                                                                                                                                                                                                                                                                                                                                                                                                                                                                                                                                                                                                                                                                                                                                                                                                                                                                                                                                                                                                                                                                                                                              | 2                                       | 7   | 21  | 19  | 5   | 8   | 1   | 0   | 67    |
| TOTAL                               | 34                             | 77                                                                                                                                                                                                                                                                                                                                                                                                                                                                                                                                                                                                                                                                                                                                                                                                                                                                                                                                                                                                                                                                                                                                                                                                                                                                                                                                                                                                                                                                                                                                                                                                                                                                                                                                                                                                                                                                                                                                                                                                                                                                                                                             | 97                                      | 125 | 214 | 183 | 96  | 108 | 104 | 90  | 1,128 |
| Success Rate                        | 91%                            | 66%                                                                                                                                                                                                                                                                                                                                                                                                                                                                                                                                                                                                                                                                                                                                                                                                                                                                                                                                                                                                                                                                                                                                                                                                                                                                                                                                                                                                                                                                                                                                                                                                                                                                                                                                                                                                                                                                                                                                                                                                                                                                                                                            | 67%                                     | 63% | 65% | 49% | 47% | 69% | 73% | 86% | 65%   |