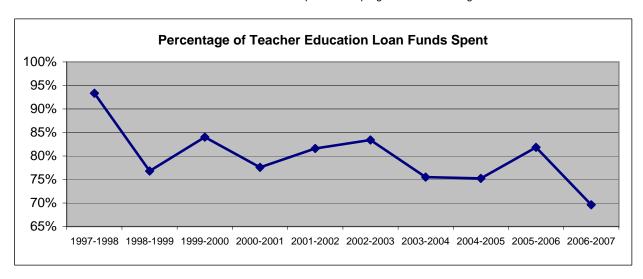

### Teacher Education Loan Spending by Fiscal Year

|             | State         | <b>Amount Disbursed</b> | Amount Returned   |             | Percent |
|-------------|---------------|-------------------------|-------------------|-------------|---------|
| Fiscal Year | Appropriation | by HEAB                 | to HEAB by MTEC * | Net Spent   | Spent   |
| 1997-1998   | \$150,000     | \$150,000               | \$10,000          | \$140,000   | 93.33%  |
| 1998-1999   | \$250,000     | \$250,000               | \$58,000          | \$192,000   | 76.80%  |
| 1999-2000   | \$250,000     | \$248,000               | \$38,000          | \$210,000   | 84.00%  |
| 2000-2001   | \$250,000     | \$250,000               | \$56,000          | \$194,000   | 77.60%  |
| 2001-2002   | \$250,000     | \$250,000               | \$46,000          | \$204,000   | 81.60%  |
| 2002-2003   | \$275,000     | \$315,000               | \$85,625          | \$229,375   | 83.41%  |
| 2003-2004   | \$275,000     | \$239,750               | \$32,125          | \$207,625   | 75.50%  |
| 2004-2005   | \$275,000     | \$261,500               | \$54,600          | \$206,900   | 75.24%  |
| 2005-2006   | \$275,000     | \$295,500               | \$70,425          | \$225,075   | 81.85%  |
| 2006-2007   | \$275,000     | \$212,925               | \$21,500          | \$191,425   | 69.61%  |
| TOTAL       | \$2,525,000   | \$2,472,675             | \$472,275         | \$2,000,400 | 79.22%  |