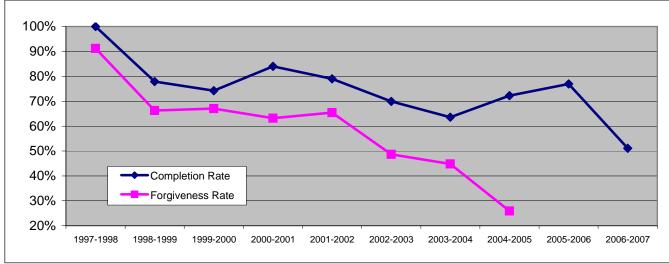

<sup>\*</sup> No payments were received prior to the 2000-01 fiscal year.

Teacher Education Loan
Recipients who Completed MTEC and Earned Full Forgiveness

| MTEC Cohort        | Number of  | Completed MTEC |         | Earned Full Forgiveness * |         |  |
|--------------------|------------|----------------|---------|---------------------------|---------|--|
| for Academic Year: | Recipients | Number         | Percent | Number                    | Percent |  |
| 1997-1998          | 34         | 34             | 100.00% | 31                        | 91.18%  |  |
| 1998-1999          | 77         | 60             | 77.92%  | 51                        | 66.23%  |  |
| 1999-2000          | 97         | 72             | 74.23%  | 65                        | 67.01%  |  |
| 2000-2001          | 125        | 105            | 84.00%  | 79                        | 63.20%  |  |
| 2001-2002          | 214        | 169            | 78.97%  | 140                       | 65.42%  |  |
| 2002-2003          | 183        | 128            | 69.95%  | 89                        | 48.63%  |  |
| 2003-2004          | 96         | 61             | 63.54%  | 43                        | 44.79%  |  |
| 2004-2005          | 108        | 78             | 72.22%  | 28                        | 25.93%  |  |
| 2005-2006          | 104        | 80             | 76.92%  | 0                         | 0.00%   |  |
| 2006-2007          | 90         | 46             | 51.11%  | 0                         | 0.00%   |  |

<sup>\*</sup> The forgiveness period for the Teacher Education Loan is 3 years. Borrowers who received the loan in 2004-05 or later are still in the process of earning full forgiveness.