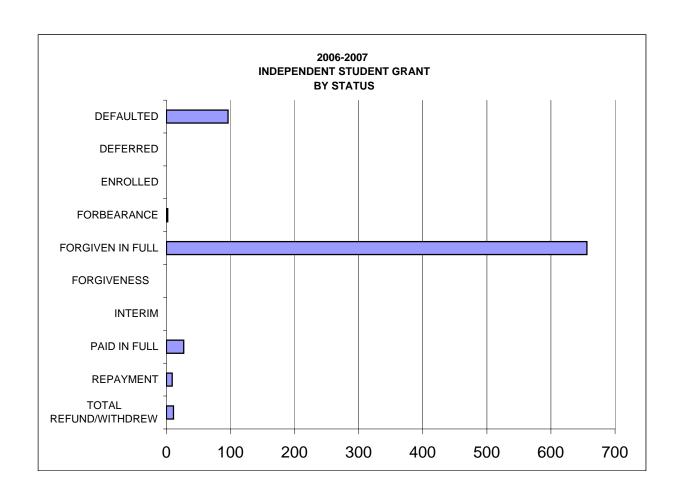

|
| DEFERRED              | 0                    | 0.00%                       |
| ENROLLED              | 0                    | 0.00%                       |
| FORBEARANCE           | 2                    | 0.25%                       |
| FORGIVENESS           | 0                    | 0.00%                       |
| FORGIVEN IN FULL      | 656                  | 81.90%                      |
| INTERIM               | 0                    | 0.00%                       |
| PAID IN FULL          | 27                   | 3.37%                       |
| REPAYMENT             | 9                    | 1.12%                       |
| TOTAL REFUND/WITHDREW | 11                   | 1.37%                       |
| TOTAL                 | 801                  | 100.00%                     |



2006-2007 INDIAN STUDENT ASSISTANCE GRANT

|                                       | DOLLARS                           | NUMBER OF | AVERAGE            | PERCENTAGE       |
|---------------------------------------|-----------------------------------|-----------|--------------------|------------------|
| COLLEGE OR UNIVERSITY                 | SPENT                             | AWARDS    |                    | OF DOLLARS SPENT |
| ALVERNO COLLEGE                       | \$2,200                           | 3         | \$733              | 0.27%            |
| CARTHAGE COLLEGE                      | \$1,100                           | 1         | \$1,100            | 0.14%            |
| CHIPPEWA VALLEY TECHNICAL COLLEGE     | \$15,878                          | 20        | \$794