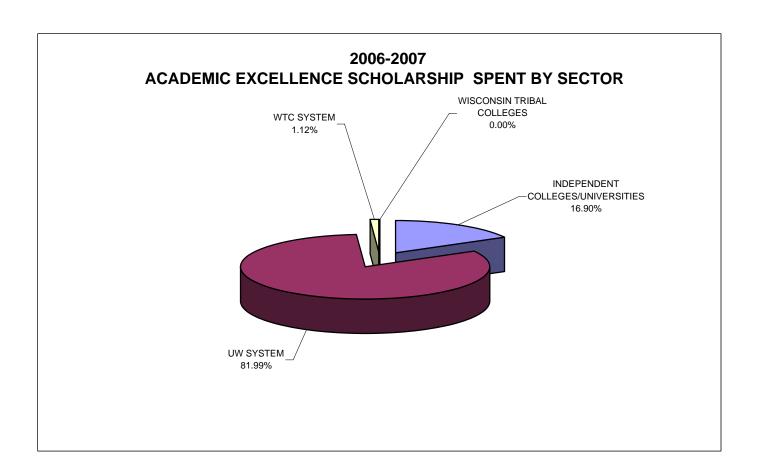

#### **HIGHER EDUCATIONAL AIDS BOARD\***

| TOTALS BY PROGRAM                                                | DOLLARS      | CARRIED FORWARD | 05-06 REFUNDS     | FUNDS        | VOUCHERED    | REFUNDED    | NET          |
|------------------------------------------------------------------|--------------|-----------------|-------------------|--------------|--------------|-------------|--------------|
| PROGRAM                                                          | APPROPRIATED | FROM 05-06      | Received in 06-07 | AVAILABLE    |              | 2006-07     | SPENT        |
| ACADEMIC EXCELLENCE SCHOLARSHIP                                  | \$3,165,024  | \$0             | \$1,687           | \$3,166,711  | \$3,177,605  | \$10,894    | \$3,166,711  |
| HEARING/VISUALLY HANDICAPPED GRAN                                | T \$123,800  | \$7,825         | \$0               | \$131,625    | \$111,590    | \$3,050     | \$108,540    |
| INDIAN STUDENT ASSISTANCE GRANT                                  | \$787,600    | \$13,483        | \$4,950           | \$806,033    | \$831,974    | \$29,720    | \$802,254    |
| MINORITY UNDERGRADUATE RETENTION Independent and Tribal Colleges | \$378,450    | \$2,300         | \$0               | \$380,750    | \$383,451    | \$4,685     | \$378,766    |
| MINORITY UNDERGRADUATE RETENTION Technical Colleges              | \$378,450    | \$2,300         | \$600             | \$381,350    | \$402,941    | \$33,410    | \$369,531    |
| MINORITY TEACHER LOAN                                            | \$262,100    | \$0             | \$0               | \$262,100    | \$235,250    | \$24,250    | \$211,000    |
| NURSING STUDENT LOAN                                             | \$450,000    | \$0             | \$0               | \$450,000    | \$392,477    | \$5,824     | \$386,653    |
| TALENT INCENTIVE PROGRAM GRANT**                                 | \$5,858,262  | \$77,670        | \$8,100           | \$5,944,032  | \$5,984,823  | \$168,591   | \$5,816,232  |
| TEACHER EDUCATION LOAN                                           | \$275,000    | \$0             | \$0               | \$275,000    | \$212,925    | \$0         | \$212,925    |
| TEACHER OF THE VISUALLY IMPAIRED                                 | \$100,000    | \$0             | \$0               | \$100,000    | \$85,000     | \$0         | \$85,000     |
| WISCONSIN HIGHER EDUCATION GRANT Tribal Colleges                 | \$404,000    | \$0             | \$5,158           | \$409,158    | \$425,139    | \$16,148    | \$408,991    |
| WISCONSIN HIGHER EDUCATION GRANT UW System ***                   | \$39,280,600 | \$0             | \$0               | \$39,280,600 | \$44,479,304 | \$1,163,723 | \$43,315,581 |
| WISCONSIN HIGHER EDUCATION GRANT Wisconsin Technical Colleges    | \$16,712,400 | -\$26,231       | \$53,292          | \$16,739,461 | \$17,302,894 | \$618,890   | \$16,684,004 |
| WISCONSIN TUITION GRANT                                          | \$24,835,700 | -\$2,081,051    | \$20,728          | \$22,775,377 | \$23,282,346 | \$524,827   | \$22,757,519 |
| TOTALS                                                           | \$93,011,386 | -\$2,003,704    | \$94,515          | \$91,102,197 | \$97,307,719 | \$2,604,012 | \$94,703,707 |