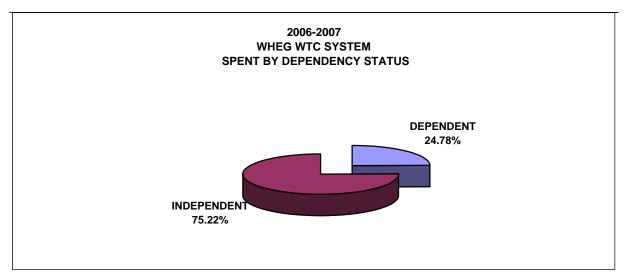

#### **HIGHER EDUCATIONAL AIDS BOARD\***

| PROGRAM ACADEMIC EXCELLENCE SCHOLARSHIP                                                      | DOLLARS<br>SPENT<br>\$3,166,711 | NUMBER<br>OF AWARDS<br>2,925 | AVERAGE<br>AWARD<br>\$1,083 |
|----------------------------------------------------------------------------------------------|---------------------------------|------------------------------|-----------------------------|
| HEARING/VISUALLY HANDICAPPED STUDENT GRANT                                                   | \$108,540                       | 66                           | \$1,645                     |
| INDIAN STUDENT ASSISTANCE GRANT                                                              | \$802,254                       | 862                          | \$931                       |
| MINORITY UNDERGRADUATE RETENTION GRANT INDEPENDENT COLLEGES/UNIVERSITIES AND TRIBAL COLLEGES | \$378,767                       | 304                          | \$1,246                     |
| MINORITY UNDERGRADUATE RETENTION GRANT - WTC SYSTEM                                          | \$369,531                       | 609                          | \$607                       |
| MINORITY TEACHER LOAN                                                                        | \$211,000                       | 91                           | \$2,319                     |
| NURSING STUDENT LOAN                                                                         | \$386,653                       | 241                          | \$1,604                     |
| TALENT INCENTIVE PROGRAM GRANT                                                               | \$5,816,232                     | 4,622                        | \$1,258                     |
| TEACHER EDUCATION LOAN                                                                       | \$212,925                       | 79                           | \$2,695                     |
| TEACHER OF THE VISUALLY IMPAIRED                                                             | \$85,000                        | 11                           | \$7,727                     |
| WISCONSIN HIGHER EDUCATION GRANT - TRIBAL COLLEGES                                           | \$408,991                       | 291                          | \$1,405                     |
| WISCONSIN HIGHER EDUCATION GRANT- UW SYSTEM                                                  | \$43,315,582                    | 24,685                       | \$1,755                     |
| WISCONSIN HIGHER EDUCATION GRANT - WTC SYSTEM                                                | \$16,684,004                    | 23,945                       | \$697                       |
| WISCONSIN TUITION GRANT                                                                      | \$22,757,518                    | 9,146                        | \$2,488                     |
| TOTALS                                                                                       | \$94,703,708                    | 67,877                       | \$1,395                     |