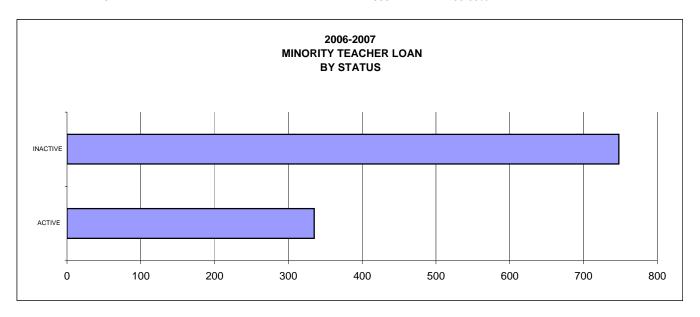

#### **HIGHER EDUCATIONAL AIDS BOARD\***

| PROGRAM ACADEMIC EXCELLENCE SCHOLARSHIP                                                      | DOLLARS<br>SPENT<br>\$3,166,711 | NUMBER<br>OF AWARDS<br>2,925 | AVERAGE<br>AWARD<br>\$1,083 |
|----------------------------------------------------------------------------------------------|---------------------------------|------------------------------|-----------------------------|
| HEARING/VISUALLY HANDICAPPED STUDENT GRANT                                                   | \$108,540                       | 66                           | \$1,645                     |
| INDIAN STUDENT ASSISTANCE GRANT                                                              | \$802,254                       | 862                          | \$931                       |
| MINORITY UNDERGRADUATE RETENTION GRANT INDEPENDENT COLLEGES/UNIVERSITIES AND TRIBAL COLLEGES | \$378,767                       | 304                          | \$1,246                     |
| MINORITY UNDERGRADUATE RETENTION GRANT - WTC SYSTEM                                          | \$369,531                       | 609                          | \$607                       |
| MINORITY TEACHER LOAN                                                                        | \$211,000                       | 91                           | \$2,319                     |
| NURSING STUDENT LOAN                                                                         | \$386,653                       | 241                          | \$1,604                     |
| TALENT INCENTIVE PROGRAM GRANT                                                               | \$5,816,232                     | 4,622                        | \$1,258                     |
| TEACHER EDUCATION LOAN                                                                       | \$212,925                       | 79                           | \$2,695                     |
| TEACHER OF THE VISUALLY IMPAIRED                                                             | \$85,000                        | 11                           | \$7,727                     |
| WISCONSIN HIGHER EDUCATION GRANT - TRIBAL COLLEGES                                           | \$408,991                       | 291                          | \$1,405                     |
| WISCONSIN HIGHER EDUCATION GRANT- UW SYSTEM                                                  | \$43,315,582                    | 24,685                       | \$1,755                     |
| WISCONSIN HIGHER EDUCATION GRANT - WTC SYSTEM                                                | \$16,684,004                    | 23,945                       | \$697                       |
| WISCONSIN TUITION GRANT                                                                      | \$22,757,518                    | 9,146                        | \$2,488                     |
| TOTALS                                                                                       | \$94,703,708                    | 67,877                       | \$1,395                     |