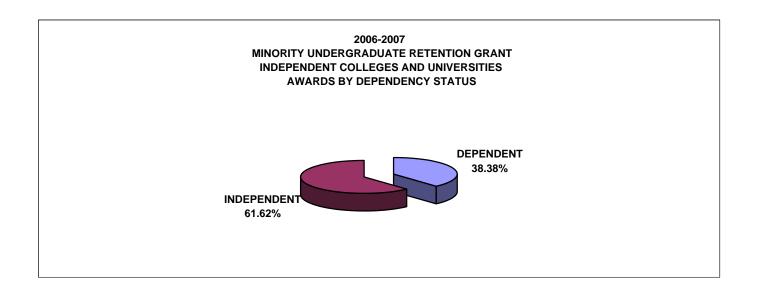

#### **HIGHER EDUCATIONAL AIDS BOARD\***

| PROGRAM ACADEMIC EXCELLENCE SCHOLARSHIP                                                      | DOLLARS<br>SPENT<br>\$3,166,711 | NUMBER<br>OF AWARDS<br>2,925 | AVERAGE<br>AWARD<br>\$1,083 |
|----------------------------------------------------------------------------------------------|---------------------------------|------------------------------|-----------------------------|
| HEARING/VISUALLY HANDICAPPED STUDENT GRANT                                                   | \$108,540                       | 66                           | \$1,645                     |
| INDIAN STUDENT ASSISTANCE GRANT                                                              | \$802,254                       | 862                          | \$931                       |
| MINORITY UNDERGRADUATE RETENTION GRANT INDEPENDENT COLLEGES/UNIVERSITIES AND TRIBAL COLLEGES | \$378,767                       | 304                          | \$1,246                     |
| MINORITY UNDERGRADUATE RETENTION GRANT - WTC SYSTEM                                          | \$369,531                       | 609                          | \$607                       |
| MINORITY TEACHER LOAN                                                                        | \$211,000                       | 91                           | \$2,319                     |
| NURSING STUDENT LOAN                                                                         | \$386,653                       | 241                          | \$1,604                     |
| TALENT INCENTIVE PROGRAM GRANT                                                               | \$5,816,232                     | 4,622                        | \$1,258                     |
| TEACHER EDUCATION LOAN                                                                       | \$212,925                       | 79                           | \$2,695                     |
| TEACHER OF THE VISUALLY IMPAIRED                                                             | \$85,000                        | 11                           | \$7,727                     |
| WISCONSIN HIGHER EDUCATION GRANT - TRIBAL COLLEGES                                           | \$408,991                       | 291                          | \$1,405                     |
| WISCONSIN HIGHER EDUCATION GRANT- UW SYSTEM                                                  | \$43,315,582                    | 24,685                       | \$1,755                     |
| WISCONSIN HIGHER EDUCATION GRANT - WTC SYSTEM                                                | \$16,684,004                    | 23,945                       | \$697                       |
| WISCONSIN TUITION GRANT                                                                      | \$22,757,518                    | 9,146                        | \$2,488                     |
| TOTALS                                                                                       | \$94,703,708                    | 67,877                       | \$1,395                     |