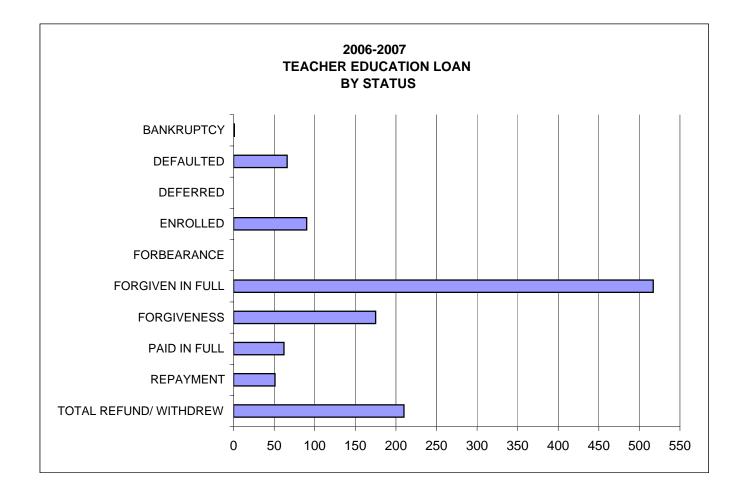

#### **HIGHER EDUCATIONAL AIDS BOARD\***

| TOTALS BY PROGRAM                                                | DOLLARS      | CARRIED FORWARD | 05-06 REFUNDS     | FUNDS        | VOUCHERED    | REFUNDED    | NET          |
|------------------------------------------------------------------|--------------|-----------------|-------------------|--------------|--------------|-------------|--------------|
| PROGRAM                                                          | APPROPRIATED | FROM 05-06      | Received in 06-07 | AVAILABLE    |              | 2006-07     | SPENT        |
| ACADEMIC EXCELLENCE SCHOLARSHIP                                  | \$3,165,024  | \$0             | \$1,687           | \$3,166,711  | \$3,177,605  | \$10,894    | \$3,166,711  |
| HEARING/VISUALLY HANDICAPPED GRAN                                | T \$123,800  | \$7,825         | \$0               | \$131,625    | \$111,590    | \$3,050     | \$108,540    |
| INDIAN STUDENT ASSISTANCE GRANT                                  | \$787,600    | \$13,483        | \$4,950           | \$806,033    | \$831,974    | \$29,720    | \$802,254    |
| MINORITY UNDERGRADUATE RETENTION Independent and Tribal Colleges | \$378,450    | \$2,300         | \$0               | \$380,750    | \$383,451    | \$4,685     | \$378,766    |
| MINORITY UNDERGRADUATE RETENTION Technical Colleges              | \$378,450    | \$2,300         | \$600             | \$381,350    | \$402,941    | \$33,410    | \$369,531    |
| MINORITY TEACHER LOAN                                            | \$262,100    | \$0             | \$0               | \$262,100    | \$235,250    | \$24,250    | \$211,000    |
| NURSING STUDENT LOAN                                             | \$450,000    | \$0             | \$0               | \$450,000    | \$392,477    | \$5,824     | \$386,653    |
| TALENT INCENTIVE PROGRAM GRANT**                                 | \$5,858,262  | \$77,670        | \$8,100           | \$5,944,032  | \$5,984,823  | \$168,591   | \$5,816,232  |
| TEACHER EDUCATION LOAN                                           | \$275,000    | \$0             | \$0               | \$275,000    | \$212,925    | \$0         | \$212,925    |
| TEACHER OF THE VISUALLY IMPAIRED                                 | \$100,000    | \$0             | \$0               | \$100,000    | \$85,000     | \$0         | \$85,000     |
| WISCONSIN HIGHER EDUCATION GRANT Tribal Colleges                 | \$404,000    | \$0             | \$5,158           | \$409,158    | \$425,139    | \$16,148    | \$408,991    |
| WISCONSIN HIGHER EDUCATION GRANT UW System ***                   | \$39,280,600 | \$0             | \$0               | \$39,280,600 | \$44,479,304 | \$1,163,723 | \$43,315,581 |
| WISCONSIN HIGHER EDUCATION GRANT Wisconsin Technical Colleges    | \$16,712,400 | -\$26,231       | \$53,292          | \$16,739,461 | \$17,302,894 | \$618,890   | \$16,684,004 |
| WISCONSIN TUITION GRANT                                          | \$24,835,700 | -\$2,081,051    | \$20,728          | \$22,775,377 | \$23,282,346 | \$524,827   | \$22,757,519 |
| TOTALS                                                           | \$93,011,386 | -\$2,003,704    | \$94,515          | \$91,102,197 | \$97,307,719 | \$2,604,012 | \$94,703,707 |