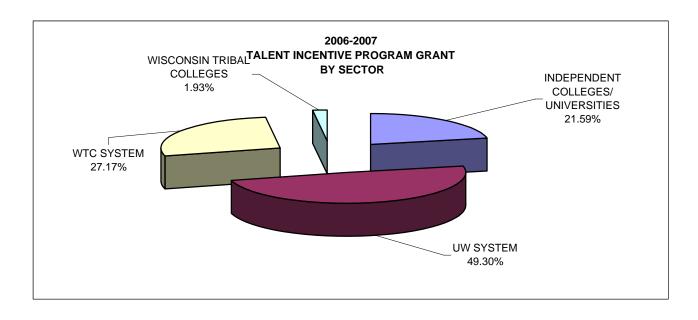

#### **HIGHER EDUCATIONAL AIDS BOARD\***

| PROGRAM ACADEMIC EXCELLENCE SCHOLARSHIP                                                      | DOLLARS<br>SPENT<br>\$3,166,711 | NUMBER<br>OF AWARDS<br>2,925 | AVERAGE<br>AWARD<br>\$1,083 |
|----------------------------------------------------------------------------------------------|---------------------------------|------------------------------|-----------------------------|
| HEARING/VISUALLY HANDICAPPED STUDENT GRANT                                                   | \$108,540                       | 66                           | \$1,645                     |
| INDIAN STUDENT ASSISTANCE GRANT                                                              | \$802,254                       | 862                          | \$931                       |
| MINORITY UNDERGRADUATE RETENTION GRANT INDEPENDENT COLLEGES/UNIVERSITIES AND TRIBAL COLLEGES | \$378,767                       | 304                          | \$1,246                     |
| MINORITY UNDERGRADUATE RETENTION GRANT - WTC SYSTEM                                          | \$369,531                       | 609                          | \$607                       |
| MINORITY TEACHER LOAN                                                                        | \$211,000                       | 91                           | \$2,319                     |
| NURSING STUDENT LOAN                                                                         | \$386,653                       | 241                          | \$1,604                     |
| TALENT INCENTIVE PROGRAM GRANT                                                               | \$5,816,232                     | 4,622                        | \$1,258                     |
| TEACHER EDUCATION LOAN                                                                       | \$212,925                       | 79                           | \$2,695                     |
| TEACHER OF THE VISUALLY IMPAIRED                                                             | \$85,000                        | 11                           | \$7,727                     |
| WISCONSIN HIGHER EDUCATION GRANT - TRIBAL COLLEGES                                           | \$408,991                       | 291                          | \$1,405                     |
| WISCONSIN HIGHER EDUCATION GRANT- UW SYSTEM                                                  | \$43,315,582                    | 24,685                       | \$1,755                     |
| WISCONSIN HIGHER EDUCATION GRANT - WTC SYSTEM                                                | \$16,684,004                    | 23,945                       | \$697                       |
| WISCONSIN TUITION GRANT                                                                      | \$22,757,518                    | 9,146                        | \$2,488                     |
| TOTALS                                                                                       | \$94,703,708                    | 67,877                       | \$1,395                     |