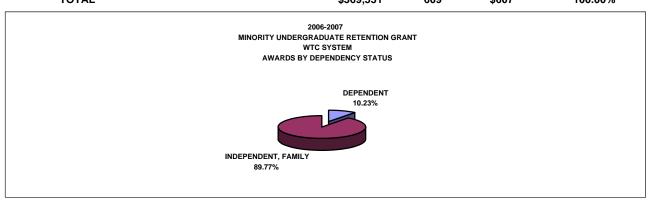

#### **HIGHER EDUCATIONAL AIDS BOARD\***

| PROGRAM ACADEMIC EXCELLENCE SCHOLARSHIP                                                      | DOLLARS<br>SPENT<br>\$3,166,711 | NUMBER<br>OF AWARDS<br>2,925 | AVERAGE<br>AWARD<br>\$1,083 |
|----------------------------------------------------------------------------------------------|---------------------------------|------------------------------|-----------------------------|
| HEARING/VISUALLY HANDICAPPED STUDENT GRANT                                                   | \$108,540                       | 66                           | \$1,645                     |
| INDIAN STUDENT ASSISTANCE GRANT                                                              | \$802,254                       | 862                          | \$931                       |
| MINORITY UNDERGRADUATE RETENTION GRANT INDEPENDENT COLLEGES/UNIVERSITIES AND TRIBAL COLLEGES | \$378,767                       | 304                          | \$1,246                     |
| MINORITY UNDERGRADUATE RETENTION GRANT - WTC SYSTEM                                          | \$369,531                       | 609                          | \$607                       |
| MINORITY TEACHER LOAN                                                                        | \$211,000                       | 91                           | \$2,319                     |
| NURSING STUDENT LOAN                                                                         | \$386,653                       | 241                          | \$1,604                     |
| TALENT INCENTIVE PROGRAM GRANT                                                               | \$5,816,232                     | 4,622                        | \$1,258                     |
| TEACHER EDUCATION LOAN                                                                       | \$212,925                       | 79                           | \$2,695                     |
| TEACHER OF THE VISUALLY IMPAIRED                                                             | \$85,000                        | 11                           | \$7,727                     |
| WISCONSIN HIGHER EDUCATION GRANT - TRIBAL COLLEGES                                           | \$408,991                       | 291                          | \$1,405                     |
| WISCONSIN HIGHER EDUCATION GRANT- UW SYSTEM                                                  | \$43,315,582                    | 24,685                       | \$1,755                     |
| WISCONSIN HIGHER EDUCATION GRANT - WTC SYSTEM                                                | \$16,684,004                    | 23,945                       | \$697                       |
| WISCONSIN TUITION GRANT                                                                      | \$22,757,518                    | 9,146                        | \$2,488                     |
| TOTALS                                                                                       | \$94,703,708                    | 67,877                       | \$1,395                     |