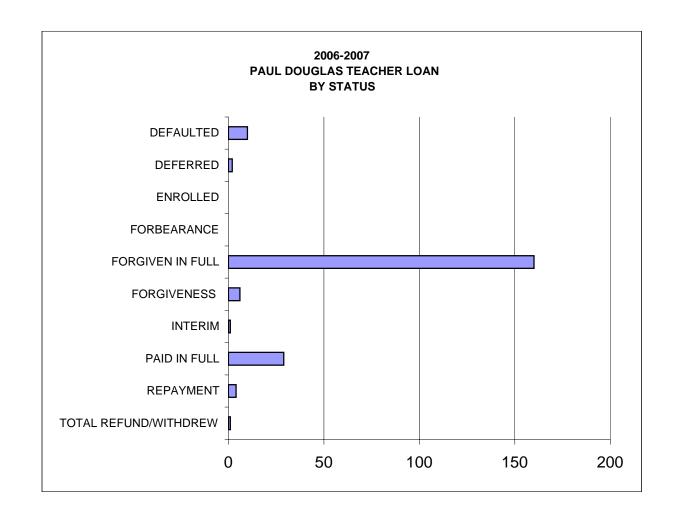

#### **HIGHER EDUCATIONAL AIDS BOARD\***

| PROGRAM ACADEMIC EXCELLENCE SCHOLARSHIP                                                      | DOLLARS<br>SPENT<br>\$3,166,711 | NUMBER<br>OF AWARDS<br>2,925 | AVERAGE<br>AWARD<br>\$1,083 |
|----------------------------------------------------------------------------------------------|---------------------------------|------------------------------|-----------------------------|
| HEARING/VISUALLY HANDICAPPED STUDENT GRANT                                                   | \$108,540                       | 66                           | \$1,645                     |
| INDIAN STUDENT ASSISTANCE GRANT                                                              | \$802,254                       | 862                          | \$931                       |
| MINORITY UNDERGRADUATE RETENTION GRANT INDEPENDENT COLLEGES/UNIVERSITIES AND TRIBAL COLLEGES | \$378,767                       | 304                          | \$1,246                     |
| MINORITY UNDERGRADUATE RETENTION GRANT - WTC SYSTEM                                          | \$369,531                       | 609                          | \$607                       |
| MINORITY TEACHER LOAN                                                                        | \$211,000                       | 91                           | \$2,319                     |
| NURSING STUDENT LOAN                                                                         | \$386,653                       | 241                          | \$1,604                     |
| TALENT INCENTIVE PROGRAM GRANT                                                               | \$5,816,232                     | 4,622                        | \$1,258                     |
| TEACHER EDUCATION LOAN                                                                       | \$212,925                       | 79                           | \$2,695                     |
| TEACHER OF THE VISUALLY IMPAIRED                                                             | \$85,000                        | 11                           | \$7,727                     |
| WISCONSIN HIGHER EDUCATION GRANT - TRIBAL COLLEGES                                           | \$408,991                       | 291                          | \$1,405                     |
| WISCONSIN HIGHER EDUCATION GRANT- UW SYSTEM                                                  | \$43,315,582                    | 24,685                       | \$1,755                     |
| WISCONSIN HIGHER EDUCATION GRANT - WTC SYSTEM                                                | \$16,684,004                    | 23,945                       | \$697                       |
| WISCONSIN TUITION GRANT                                                                      | \$22,757,518                    | 9,146                        | \$2,488                     |
| TOTALS                                                                                       | \$94,703,708                    | 67,877                       | \$1,395                     |