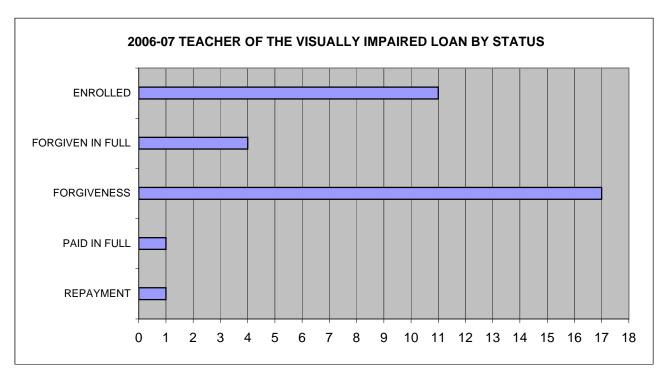

#### **HIGHER EDUCATIONAL AIDS BOARD\***

| TOTALS BY PROGRAM                                                | DOLLARS      | CARRIED FORWARD | 05-06 REFUNDS     | FUNDS        | VOUCHERED    | REFUNDED    | NET          |
|------------------------------------------------------------------|--------------|-----------------|-------------------|--------------|--------------|-------------|--------------|
| PROGRAM                                                          | APPROPRIATED | FROM 05-06      | Received in 06-07 | AVAILABLE    |              | 2006-07     | SPENT        |
| ACADEMIC EXCELLENCE SCHOLARSHIP                                  | \$3,165,024  | \$0             | \$1,687           | \$3,166,711  | \$3,177,605  | \$10,894    | \$3,166,711  |
| HEARING/VISUALLY HANDICAPPED GRAN                                | T \$123,800  | \$7,825         | \$0               | \$131,625    | \$111,590    | \$3,050     | \$108,540    |
| INDIAN STUDENT ASSISTANCE GRANT                                  | \$787,600    | \$13,483        | \$4,950           | \$806,033    | \$831,974    | \$29,720    | \$802,254    |
| MINORITY UNDERGRADUATE RETENTION Independent and Tribal Colleges | \$378,450    | \$2,300         | \$0               | \$380,750    | \$383,451    | \$4,685     | \$378,766    |
| MINORITY UNDERGRADUATE RETENTION Technical Colleges              | \$378,450    | \$2,300         | \$600             | \$381,350    | \$402,941    | \$33,410    | \$369,531    |
| MINORITY TEACHER LOAN                                            | \$262,100    | \$0             | \$0               | \$262,100    | \$235,250    | \$24,250    | \$211,000    |
| NURSING STUDENT LOAN                                             | \$450,000    | \$0             | \$0               | \$450,000    | \$392,477    | \$5,824     | \$386,653    |
| TALENT INCENTIVE PROGRAM GRANT**                                 | \$5,858,262  | \$77,670        | \$8,100           | \$5,944,032  | \$5,984,823  | \$168,591   | \$5,816,232  |
| TEACHER EDUCATION LOAN                                           | \$275,000    | \$0             | \$0               | \$275,000    | \$212,925    | \$0         | \$212,925    |
| TEACHER OF THE VISUALLY IMPAIRED                                 | \$100,000    | \$0             | \$0               | \$100,000    | \$85,000     | \$0         | \$85,000     |
| WISCONSIN HIGHER EDUCATION GRANT Tribal Colleges                 | \$404,000    | \$0             | \$5,158           | \$409,158    | \$425,139    | \$16,148    | \$408,991    |
| WISCONSIN HIGHER EDUCATION GRANT UW System ***                   | \$39,280,600 | \$0             | \$0               | \$39,280,600 | \$44,479,304 | \$1,163,723 | \$43,315,581 |
| WISCONSIN HIGHER EDUCATION GRANT Wisconsin Technical Colleges    | \$16,712,400 | -\$26,231       | \$53,292          | \$16,739,461 | \$17,302,894 | \$618,890   | \$16,684,004 |
| WISCONSIN TUITION GRANT                                          | \$24,835,700 | -\$2,081,051    | \$20,728          | \$22,775,377 | \$23,282,346 | \$524,827   | \$22,757,519 |
| TOTALS                                                           | \$93,011,386 | -\$2,003,704    | \$94,515          | \$91,102,197 | \$97,307,719 | \$2,604,012 | \$94,703,707 |