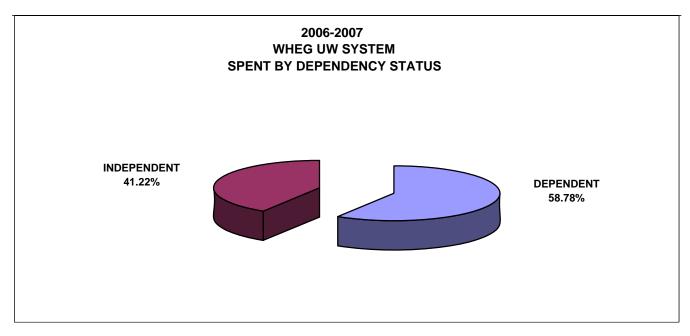

#### **HIGHER EDUCATIONAL AIDS BOARD\***

| TOTALS BY PROGRAM                                                | DOLLARS      | CARRIED FORWARD | 05-06 REFUNDS     | FUNDS        | VOUCHERED    | REFUNDED    | NET          |
|------------------------------------------------------------------|--------------|-----------------|-------------------|--------------|--------------|-------------|--------------|
| PROGRAM                                                          | APPROPRIATED | FROM 05-06      | Received in 06-07 | AVAILABLE    |              | 2006-07     | SPENT        |
| ACADEMIC EXCELLENCE SCHOLARSHIP                                  | \$3,165,024  | \$0             | \$1,687           | \$3,166,711  | \$3,177,605  | \$10,894    | \$3,166,711  |
| HEARING/VISUALLY HANDICAPPED GRAN                                | T \$123,800  | \$7,825         | \$0               | \$131,625    | \$111,590    | \$3,050     | \$108,540    |
| INDIAN STUDENT ASSISTANCE GRANT                                  | \$787,600    | \$13,483        | \$4,950           | \$806,033    | \$831,974    | \$29,720    | \$802,254    |
| MINORITY UNDERGRADUATE RETENTION Independent and Tribal Colleges | \$378,450    | \$2,300         | \$0               | \$380,750    | \$383,451    | \$4,685     | \$378,766    |
| MINORITY UNDERGRADUATE RETENTION Technical Colleges              | \$378,450    | \$2,300         | \$600             | \$381,350    | \$402,941    | \$33,410    | \$369,531    |
| MINORITY TEACHER LOAN                                            | \$262,100    | \$0             | \$0               | \$262,100    | \$235,250    | \$24,250    | \$211,000    |
| NURSING STUDENT LOAN                                             | \$450,000    | \$0             | \$0               | \$450,000    | \$392,477    | \$5,824     | \$386,653    |
| TALENT INCENTIVE PROGRAM GRANT**                                 | \$5,858,262  | \$77,670        | \$8,100           | \$5,944,032  | \$5,984,823  | \$168,591   | \$5,816,232  |
| TEACHER EDUCATION LOAN                                           | \$275,000    | \$0             | \$0               | \$275,000    | \$212,925    | \$0         | \$212,925    |
| TEACHER OF THE VISUALLY IMPAIRED                                 | \$100,000    | \$0             | \$0               | \$100,000    | \$85,000     | \$0         | \$85,000     |
| WISCONSIN HIGHER EDUCATION GRANT Tribal Colleges                 | \$404,000    | \$0             | \$5,158           | \$409,158    | \$425,139    | \$16,148    | \$408,991    |
| WISCONSIN HIGHER EDUCATION GRANT UW System ***                   | \$39,280,600 | \$0             | \$0               | \$39,280,600 | \$44,479,304 | \$1,163,723 | \$43,315,581 |
| WISCONSIN HIGHER EDUCATION GRANT Wisconsin Technical Colleges    | \$16,712,400 | -\$26,231       | \$53,292          | \$16,739,461 | \$17,302,894 | \$618,890   | \$16,684,004 |
| WISCONSIN TUITION GRANT                                          | \$24,835,700 | -\$2,081,051    | \$20,728          | \$22,775,377 | \$23,282,346 | \$524,827   | \$22,757,519 |
| TOTALS                                                           | \$93,011,386 | -\$2,003,704    | \$94,515          | \$91,102,197 | \$97,307,719 | \$2,604,012 | \$94,703,707 |