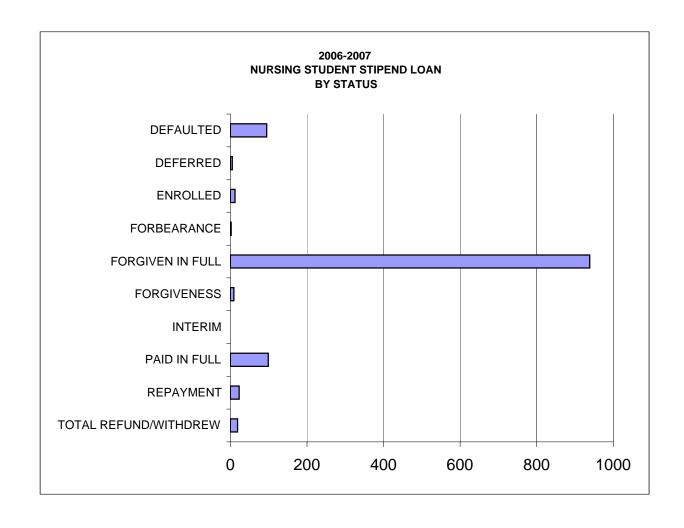

#### **HIGHER EDUCATIONAL AIDS BOARD\***

| PROGRAM ACADEMIC EXCELLENCE SCHOLARSHIP                                                      | DOLLARS<br>SPENT<br>\$3,166,711 | NUMBER<br>OF AWARDS<br>2,925 | AVERAGE<br>AWARD<br>\$1,083 |
|----------------------------------------------------------------------------------------------|---------------------------------|------------------------------|-----------------------------|
| HEARING/VISUALLY HANDICAPPED STUDENT GRANT                                                   | \$108,540                       | 66                           | \$1,645                     |
| INDIAN STUDENT ASSISTANCE GRANT                                                              | \$802,254                       | 862                          | \$931                       |
| MINORITY UNDERGRADUATE RETENTION GRANT INDEPENDENT COLLEGES/UNIVERSITIES AND TRIBAL COLLEGES | \$378,767                       | 304                          | \$1,246                     |
| MINORITY UNDERGRADUATE RETENTION GRANT - WTC SYSTEM                                          | \$369,531                       | 609                          | \$607                       |
| MINORITY TEACHER LOAN                                                                        | \$211,000                       | 91                           | \$2,319                     |
| NURSING STUDENT LOAN                                                                         | \$386,653                       | 241                          | \$1,604                     |
| TALENT INCENTIVE PROGRAM GRANT                                                               | \$5,816,232                     | 4,622                        | \$1,258                     |
| TEACHER EDUCATION LOAN                                                                       | \$212,925                       | 79                           | \$2,695                     |
| TEACHER OF THE VISUALLY IMPAIRED                                                             | \$85,000                        | 11                           | \$7,727                     |
| WISCONSIN HIGHER EDUCATION GRANT - TRIBAL COLLEGES                                           | \$408,991                       | 291                          | \$1,405                     |
| WISCONSIN HIGHER EDUCATION GRANT- UW SYSTEM                                                  | \$43,315,582                    | 24,685                       | \$1,755                     |
| WISCONSIN HIGHER EDUCATION GRANT - WTC SYSTEM                                                | \$16,684,004                    | 23,945                       | \$697                       |
| WISCONSIN TUITION GRANT                                                                      | \$22,757,518                    | 9,146                        | \$2,488                     |
| TOTALS                                                                                       | \$94,703,708                    | 67,877                       | \$1,395                     |