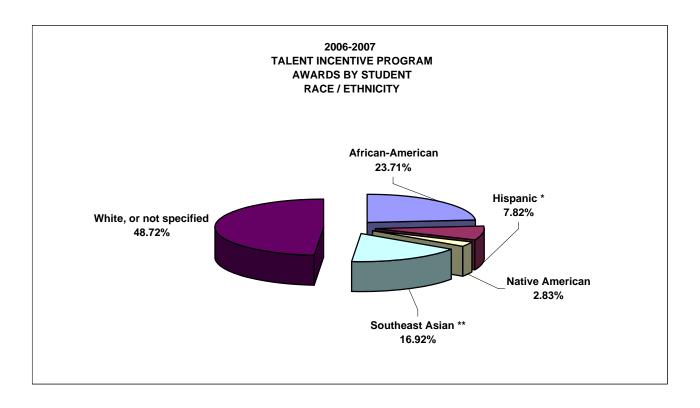

#### **HIGHER EDUCATIONAL AIDS BOARD\***

| PROGRAM ACADEMIC EXCELLENCE SCHOLARSHIP                                                      | DOLLARS<br>SPENT<br>\$3,166,711 | NUMBER<br>OF AWARDS<br>2,925 | AVERAGE<br>AWARD<br>\$1,083 |
|----------------------------------------------------------------------------------------------|---------------------------------|------------------------------|-----------------------------|
| HEARING/VISUALLY HANDICAPPED STUDENT GRANT                                                   | \$108,540                       | 66                           | \$1,645                     |
| INDIAN STUDENT ASSISTANCE GRANT                                                              | \$802,254                       | 862                          | \$931                       |
| MINORITY UNDERGRADUATE RETENTION GRANT INDEPENDENT COLLEGES/UNIVERSITIES AND TRIBAL COLLEGES | \$378,767                       | 304                          | \$1,246                     |
| MINORITY UNDERGRADUATE RETENTION GRANT - WTC SYSTEM                                          | \$369,531                       | 609                          | \$607                       |
| MINORITY TEACHER LOAN                                                                        | \$211,000                       | 91                           | \$2,319                     |
| NURSING STUDENT LOAN                                                                         | \$386,653                       | 241                          | \$1,604                     |
| TALENT INCENTIVE PROGRAM GRANT                                                               | \$5,816,232                     | 4,622                        | \$1,258                     |
| TEACHER EDUCATION LOAN                                                                       | \$212,925                       | 79                           | \$2,695                     |
| TEACHER OF THE VISUALLY IMPAIRED                                                             | \$85,000                        | 11                           | \$7,727                     |
| WISCONSIN HIGHER EDUCATION GRANT - TRIBAL COLLEGES                                           | \$408,991                       | 291                          | \$1,405                     |
| WISCONSIN HIGHER EDUCATION GRANT- UW SYSTEM                                                  | \$43,315,582                    | 24,685                       | \$1,755                     |
| WISCONSIN HIGHER EDUCATION GRANT - WTC SYSTEM                                                | \$16,684,004                    | 23,945                       | \$697                       |
| WISCONSIN TUITION GRANT                                                                      | \$22,757,518                    | 9,146                        | \$2,488                     |
| TOTALS                                                                                       | \$94,703,708                    | 67,877                       | \$1,395                     |