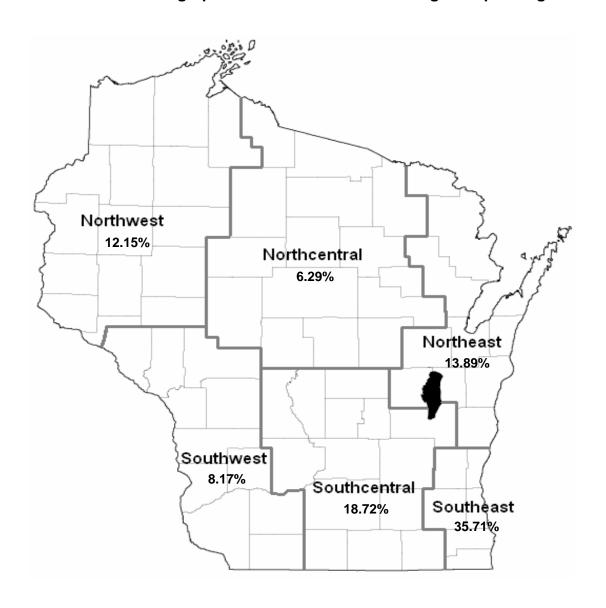

2006-2007 Geographic Distribution of HEAB Program Spending

|              | Need-Based Aid |           |         |                    | All Aid      |           |         |             |
|--------------|----------------|-----------|---------|--------------------|--------------|-----------|---------|-------------|
|              | Dollars        | Number    | Average | % of               | Dollars      | Number    | Average | % of        |
| Area         | Spent          | of Awards | Award   | <b>Total Spent</b> | Spent        | of Awards | Award   | Total Spent |
| Northwest    | \$11,240,980   | 8,700     | \$1,292 | 12.35%             | \$11,508,181 | 8,944     | \$1,287 | 12.15%      |
| Northcentral | \$5,867,137    | 5,026     | \$1,167 | 6.45%              | \$5,957,701  | 5,110     | \$1,166 | 6.29%       |
| Northeast    | \$12,812,853   | 9,484     | \$1,351 | 14.08%             | \$13,151,852 | 9,741     | \$1,350 | 13.89%      |
| Southwest    | \$7,452,935    | 5,383     | \$1,385 | 8.19%              | \$7,740,369  | 5,649     | \$1,370 | 8.17%       |
| Southcentral | \$15,935,504   | 11,180    | \$1,425 | 17.51%             | \$17,730,079 | 12,818    | \$1,383 | 18.72%      |
| Southeast    | \$32,966,037   | 22,240    | \$1,482 | 36.22%             | \$33,819,338 | 22,835    | \$1,481 | 35.71%      |
| statewide *  | \$4,743,717    | 2,753     | \$1,723 | 5.21%              | \$4,762,279  | 2,771     | \$1,719 | 5.03%       |
| out-of-state | \$8,910        | 5         | \$1,782 | 0.01%              | \$33,910     | 9         | \$3,768 | 0.04%       |
| TOTAL        | \$91,028,073   | 64,771    | \$1,405 | 100.00%            | \$94,703,709 | 67,877    | \$1,395 | 100.00%     |