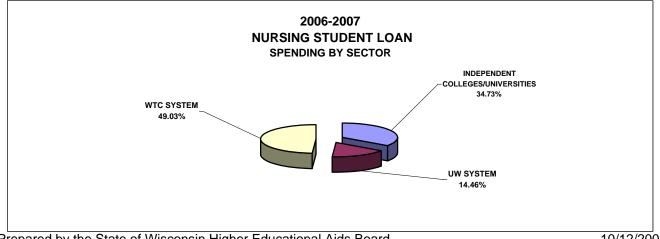

#### **HIGHER EDUCATIONAL AIDS BOARD\***

| PROGRAM ACADEMIC EXCELLENCE SCHOLARSHIP                                                      | DOLLARS<br>SPENT<br>\$3,166,711 | NUMBER<br>OF AWARDS<br>2,925 | AVERAGE<br>AWARD<br>\$1,083 |
|----------------------------------------------------------------------------------------------|---------------------------------|------------------------------|-----------------------------|
| HEARING/VISUALLY HANDICAPPED STUDENT GRANT                                                   | \$108,540                       | 66                           | \$1,645                     |
| INDIAN STUDENT ASSISTANCE GRANT                                                              | \$802,254                       | 862                          | \$931                       |
| MINORITY UNDERGRADUATE RETENTION GRANT INDEPENDENT COLLEGES/UNIVERSITIES AND TRIBAL COLLEGES | \$378,767                       | 304                          | \$1,246                     |
| MINORITY UNDERGRADUATE RETENTION GRANT - WTC SYSTEM                                          | \$369,531                       | 609                          | \$607                       |
| MINORITY TEACHER LOAN                                                                        | \$211,000                       | 91                           | \$2,319                     |
| NURSING STUDENT LOAN                                                                         | \$386,653                       | 241                          | \$1,604                     |
| TALENT INCENTIVE PROGRAM GRANT                                                               | \$5,816,232                     | 4,622                        | \$1,258                     |
| TEACHER EDUCATION LOAN                                                                       | \$212,925                       | 79                           | \$2,695                     |
| TEACHER OF THE VISUALLY IMPAIRED                                                             | \$85,000                        | 11                           | \$7,727                     |
| WISCONSIN HIGHER EDUCATION GRANT - TRIBAL COLLEGES                                           | \$408,991                       | 291                          | \$1,405                     |
| WISCONSIN HIGHER EDUCATION GRANT- UW SYSTEM                                                  | \$43,315,582                    | 24,685                       | \$1,755                     |
| WISCONSIN HIGHER EDUCATION GRANT - WTC SYSTEM                                                | \$16,684,004                    | 23,945                       | \$697                       |
| WISCONSIN TUITION GRANT                                                                      | \$22,757,518                    | 9,146                        | \$2,488                     |
| TOTALS                                                                                       | \$94,703,708                    | 67,877                       | \$1,395                     |