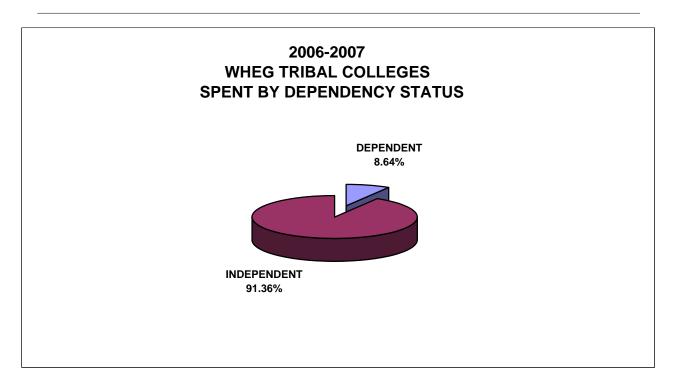

#### **HIGHER EDUCATIONAL AIDS BOARD\***

| TOTALS BY PROGRAM                                                | DOLLARS      | CARRIED FORWARD | 05-06 REFUNDS     | FUNDS        | VOUCHERED    | REFUNDED    | NET          |
|------------------------------------------------------------------|--------------|-----------------|-------------------|--------------|--------------|-------------|--------------|
| PROGRAM                                                          | APPROPRIATED | FROM 05-06      | Received in 06-07 | AVAILABLE    |              | 2006-07     | SPENT        |
| ACADEMIC EXCELLENCE SCHOLARSHIP                                  | \$3,165,024  | \$0             | \$1,687           | \$3,166,711  | \$3,177,605  | \$10,894    | \$3,166,711  |
| HEARING/VISUALLY HANDICAPPED GRAN                                | T \$123,800  | \$7,825         | \$0               | \$131,625    | \$111,590    | \$3,050     | \$108,540    |
| INDIAN STUDENT ASSISTANCE GRANT                                  | \$787,600    | \$13,483        | \$4,950           | \$806,033    | \$831,974    | \$29,720    | \$802,254    |
| MINORITY UNDERGRADUATE RETENTION Independent and Tribal Colleges | \$378,450    | \$2,300         | \$0               | \$380,750    | \$383,451    | \$4,685     | \$378,766    |
| MINORITY UNDERGRADUATE RETENTION Technical Colleges              | \$378,450    | \$2,300         | \$600             | \$381,350    | \$402,941    | \$33,410    | \$369,531    |
| MINORITY TEACHER LOAN                                            | \$262,100    | \$0             | \$0               | \$262,100    | \$235,250    | \$24,250    | \$211,000    |
| NURSING STUDENT LOAN                                             | \$450,000    | \$0             | \$0               | \$450,000    | \$392,477    | \$5,824     | \$386,653    |
| TALENT INCENTIVE PROGRAM GRANT**                                 | \$5,858,262  | \$77,670        | \$8,100           | \$5,944,032  | \$5,984,823  | \$168,591   | \$5,816,232  |
| TEACHER EDUCATION LOAN                                           | \$275,000    | \$0             | \$0               | \$275,000    | \$212,925    | \$0         | \$212,925    |
| TEACHER OF THE VISUALLY IMPAIRED                                 | \$100,000    | \$0             | \$0               | \$100,000    | \$85,000     | \$0         | \$85,000     |
| WISCONSIN HIGHER EDUCATION GRANT Tribal Colleges                 | \$404,000    | \$0             | \$5,158           | \$409,158    | \$425,139    | \$16,148    | \$408,991    |
| WISCONSIN HIGHER EDUCATION GRANT UW System ***                   | \$39,280,600 | \$0             | \$0               | \$39,280,600 | \$44,479,304 | \$1,163,723 | \$43,315,581 |
| WISCONSIN HIGHER EDUCATION GRANT Wisconsin Technical Colleges    | \$16,712,400 | -\$26,231       | \$53,292          | \$16,739,461 | \$17,302,894 | \$618,890   | \$16,684,004 |
| WISCONSIN TUITION GRANT                                          | \$24,835,700 | -\$2,081,051    | \$20,728          | \$22,775,377 | \$23,282,346 | \$524,827   | \$22,757,519 |
| TOTALS                                                           | \$93,011,386 | -\$2,003,704    | \$94,515          | \$91,102,197 | \$97,307,719 | \$2,604,012 | \$94,703,707 |