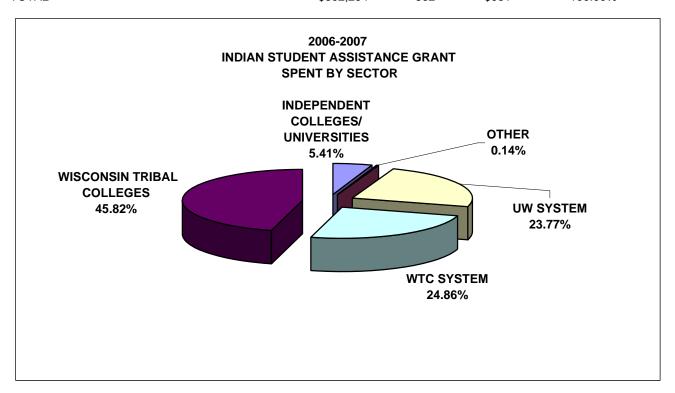

#### **HIGHER EDUCATIONAL AIDS BOARD\***

| TOTALS BY PROGRAM                                                | DOLLARS      | CARRIED FORWARD | 05-06 REFUNDS     | FUNDS        | VOUCHERED    | REFUNDED    | NET          |
|------------------------------------------------------------------|--------------|-----------------|-------------------|--------------|--------------|-------------|--------------|
| PROGRAM                                                          | APPROPRIATED | FROM 05-06      | Received in 06-07 | AVAILABLE    |              | 2006-07     | SPENT        |
| ACADEMIC EXCELLENCE SCHOLARSHIP                                  | \$3,165,024  | \$0             | \$1,687           | \$3,166,711  | \$3,177,605  | \$10,894    | \$3,166,711  |
| HEARING/VISUALLY HANDICAPPED GRAN                                | T \$123,800  | \$7,825         | \$0               | \$131,625    | \$111,590    | \$3,050     | \$108,540    |
| INDIAN STUDENT ASSISTANCE GRANT                                  | \$787,600    | \$13,483        | \$4,950           | \$806,033    | \$831,974    | \$29,720    | \$802,254    |
| MINORITY UNDERGRADUATE RETENTION Independent and Tribal Colleges | \$378,450    | \$2,300         | \$0               | \$380,750    | \$383,451    | \$4,685     | \$378,766    |
| MINORITY UNDERGRADUATE RETENTION Technical Colleges              | \$378,450    | \$2,300         | \$600             | \$381,350    | \$402,941    | \$33,410    | \$369,531    |
| MINORITY TEACHER LOAN                                            | \$262,100    | \$0             | \$0               | \$262,100    | \$235,250    | \$24,250    | \$211,000    |
| NURSING STUDENT LOAN                                             | \$450,000    | \$0             | \$0               | \$450,000    | \$392,477    | \$5,824     | \$386,653    |
| TALENT INCENTIVE PROGRAM GRANT**                                 | \$5,858,262  | \$77,670        | \$8,100           | \$5,944,032  | \$5,984,823  | \$168,591   | \$5,816,232  |
| TEACHER EDUCATION LOAN                                           | \$275,000    | \$0             | \$0               | \$275,000    | \$212,925    | \$0         | \$212,925    |
| TEACHER OF THE VISUALLY IMPAIRED                                 | \$100,000    | \$0             | \$0               | \$100,000    | \$85,000     | \$0         | \$85,000     |
| WISCONSIN HIGHER EDUCATION GRANT Tribal Colleges                 | \$404,000    | \$0             | \$5,158           | \$409,158    | \$425,139    | \$16,148    | \$408,991    |
| WISCONSIN HIGHER EDUCATION GRANT UW System ***                   | \$39,280,600 | \$0             | \$0               | \$39,280,600 | \$44,479,304 | \$1,163,723 | \$43,315,581 |
| WISCONSIN HIGHER EDUCATION GRANT Wisconsin Technical Colleges    | \$16,712,400 | -\$26,231       | \$53,292          | \$16,739,461 | \$17,302,894 | \$618,890   | \$16,684,004 |
| WISCONSIN TUITION GRANT                                          | \$24,835,700 | -\$2,081,051    | \$20,728          | \$22,775,377 | \$23,282,346 | \$524,827   | \$22,757,519 |
| TOTALS                                                           | \$93,011,386 | -\$2,003,704    | \$94,515          | \$91,102,197 | \$97,307,719 | \$2,604,012 | \$94,703,707 |