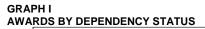

| YEAR IN SCHOOL       | DOLLARS   | NUMBER<br>OF | AVERAGE | PERCENTAGE<br>OF DOLLARS |
|----------------------|-----------|--------------|---------|--------------------------|
|                      | SPENT     | AWARDS       | AWARD   | SPENT                    |
| 2ND YEAR             | \$319,920 | 524          | \$611   | 86.57%                   |
| 3RD YEAR             | \$35,343  | 60           | \$589   | 9.56%                    |
| 4TH YEAR             | \$13,018  | 23           | \$566   | 3.52%                    |
| 5TH YEAR STUDENTS    | \$1,250   | 2            | \$0     | 0.34%                    |
| TOTAL                | \$369,531 | 609          | \$607   | 100.00%                  |
|                      | DOLLARS   | NUMBER<br>OF | AVERAGE | PERCENTAGE<br>OF DOLLARS |
| STATUS OF RECIPIENTS | SPENT     | AWARDS       | AWARD   | SPENT                    |
| DEPENDENT            | \$37,809  | 64           | \$591   | 10.23%                   |
| INDEPENDENT          | \$331,722 | 545          | \$609   | 89.77%                   |
| TOTAL                | \$369,531 | 609          | \$607   | 100.00%                  |