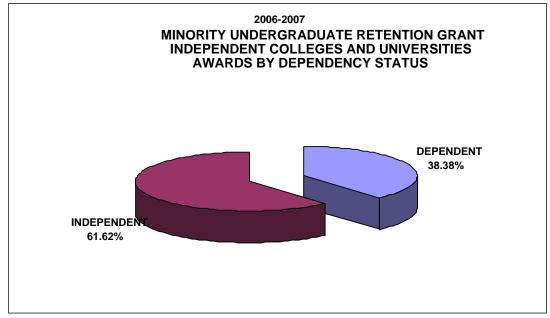

Of recipients who responded to the survey, 89.62% indicated that the grant positively affected their decision to return to or stay in school, and all respondents indicated they either have earned or are continuing to work toward a degree or certificate. Finally, over 91.51% of the respondents plan on living in Wisconsin for their working career.

#### GRANT RECIPIENTS SURVEY AND RESPONSES

Responses by Student Recipients

| Responses by Student Recipie                       | nts                                    |                               |
|----------------------------------------------------|----------------------------------------|-------------------------------|
| 1. Did receiving the Minority<br>return to school? | Retention Grant positively influence   | e your decision to            |
| YES                                                | 95                                     | 89.62%                        |
| NO                                                 | 11                                     | 10.38%                        |
| 2. Have you earned a bachelo                       | or or an associate degree/certificate  | ?                             |
| YES                                                | 34                                     | 32.08%                        |
| NO                                                 | 72                                     | 67.92%                        |
| 3. If you have not earned a de                     | egree or certificate, do you anticipa  | te doing so?                  |
| YES                                                | 85                                     | 80.19%                        |
| NO                                                 | 21                                     | 19.81%                        |
|                                                    |                                        |                               |
| 4. Are you or will you be enro                     | olled at a college or university durin | ng the 2007-08 academic year? |
| YES                                                | 98                                     | 92.45%                        |
| NO                                                 | 8                                      | 7.55%                         |
| 5. If yes, are you or will you b                   | e enrolled:                            |                               |
| Full-time                                          | 75                                     | 70.75%                        |
| Part-time                                          | 23                                     | 21.70%                        |
| Not enrolled                                       | 8                                      | 7.55%                         |
| 6. Are you employed?                               |                                        |                               |
| YES                                                | 83                                     | 78.30%                        |
| NO                                                 | 23                                     | 21.70%                        |
| 7. If yes, are you employed:                       |                                        |                               |
| Full-time                                          | 40                                     | 37.74%                        |
| Part-time                                          | 43                                     | 40.57%                        |
| Not employed                                       | 23                                     | 21.70%                        |
| 8. Do you plan to be a Wiscor                      | nsin resident for most of your work    | ing career?                   |
| YES                                                | 97                                     | 91.51%                        |
| NO                                                 | 9                                      | 8.49%                         |
|                                                    |                                        |                               |