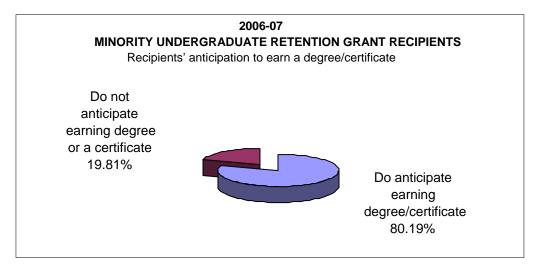

#### GRANT RECIPIENTS SURVEY AND RESPONSES

Responses by Student Recipients

| Responses by Student Recipie                       | nts                                    |                               |
|----------------------------------------------------|----------------------------------------|-------------------------------|
| 1. Did receiving the Minority<br>return to school? | Retention Grant positively influence   | e your decision to            |
| YES                                                | 95                                     | 89.62%                        |
| NO                                                 | 11                                     | 10.38%                        |
| 2. Have you earned a bachelo                       | or or an associate degree/certificate  | ?                             |
| YES                                                | 34                                     | 32.08%                        |
| NO                                                 | 72                                     | 67.92%                        |
| 3. If you have not earned a de                     | egree or certificate, do you anticipa  | te doing so?                  |
| YES                                                | 85                                     | 80.19%                        |
| NO                                                 | 21                                     | 19.81%                        |
|                                                    |                                        |                               |
| 4. Are you or will you be enro                     | olled at a college or university durin | ng the 2007-08 academic year? |
| YES                                                | 98                                     | 92.45%                        |
| NO                                                 | 8                                      | 7.55%                         |
| 5. If yes, are you or will you b                   | e enrolled:                            |                               |
| Full-time                                          | 75                                     | 70.75%                        |
| Part-time                                          | 23                                     | 21.70%                        |
| Not enrolled                                       | 8                                      | 7.55%                         |
| 6. Are you employed?                               |                                        |                               |
| YES                                                | 83                                     | 78.30%                        |
| NO                                                 | 23                                     | 21.70%                        |
| 7. If yes, are you employed:                       |                                        |                               |
| Full-time                                          | 40                                     | 37.74%                        |
| Part-time                                          | 43                                     | 40.57%                        |
| Not employed                                       | 23                                     | 21.70%                        |
| 8. Do you plan to be a Wiscor                      | nsin resident for most of your work    | ing career?                   |
| YES                                                | 97                                     | 91.51%                        |
| NO                                                 | 9                                      | 8.49%                         |
|                                                    |                                        |                               |

#### **GRAPH IV**