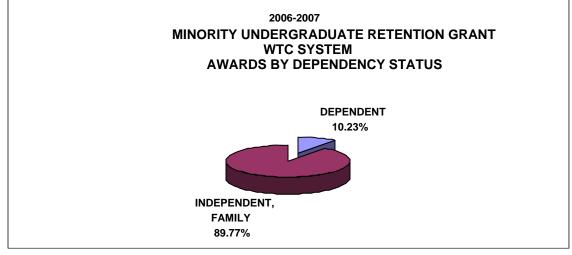

#### TABLE III SPENDING BY SCHOOL AND STUDENT DEMOGRAPHICS INDEPENDENT COLLEGES/UNIVERSITIES AND TRIBAL COLLEGES

|                   |                                                                                                                                                                                                                                                                                                               |                                                                                                                                                                                                             |                                                                                                                                                                           |                                                                                                                                                                                                                                                                                                                          | DEDCENTACE                                                                                                                                                                                      |
|-------------------|---------------------------------------------------------------------------------------------------------------------------------------------------------------------------------------------------------------------------------------------------------------------------------------------------------------|-------------------------------------------------------------------------------------------------------------------------------------------------------------------------------------------------------------|---------------------------------------------------------------------------------------------------------------------------------------------------------------------------|--------------------------------------------------------------------------------------------------------------------------------------------------------------------------------------------------------------------------------------------------------------------------------------------------------------------------|-------------------------------------------------------------------------------------------------------------------------------------------------------------------------------------------------|
| COLLEGE           | E OR UNIVERSITY                                                                                                                                                                                                                                                                                               | DOLLARS<br>SPENT                                                                                                                                                                                            | NUMBER<br>OF<br>AWARDS                                                                                                                                                    | AVERAGE<br>AWARD                                                                                                                                                                                                                                                                                                         | PERCENTAGE<br>OF DOLLARS<br>SPENT                                                                                                                                                               |
|                   | ALVERNO COLLEGE                                                                                                                                                                                                                                                                                               | \$145,485                                                                                                                                                                                                   | 118                                                                                                                                                                       | \$1,233                                                                                                                                                                                                                                                                                                                  | 38.41%                                                                                                                                                                                          |
|                   | CARDINAL STRITCH UNIVERSITY                                                                                                                                                                                                                                                                                   | \$910                                                                                                                                                                                                       | 1                                                                                                                                                                         | \$910                                                                                                                                                                                                                                                                                                                    | 0.24%                                                                                                                                                                                           |
|                   | CARROLL COLLEGE                                                                                                                                                                                                                                                                                               | \$1,500                                                                                                                                                                                                     | 3                                                                                                                                                                         | \$500                                                                                                                                                                                                                                                                                                                    | 0.40%                                                                                                                                                                                           |
|                   | CARTHAGE COLLEGE                                                                                                                                                                                                                                                                                              | \$39,000                                                                                                                                                                                                    | 29                                                                                                                                                                        | \$1,345                                                                                                                                                                                                                                                                                                                  | 10.30%                                                                                                                                                                                          |
|                   | COLLEGE OF THE MENOMINEE NATION                                                                                                                                                                                                                                                                               | \$13,150                                                                                                                                                                                                    | 12                                                                                                                                                                        | \$1,096                                                                                                                                                                                                                                                                                                                  | 3.47%                                                                                                                                                                                           |
|                   | CONCORDIA UNIVERSITY                                                                                                                                                                                                                                                                                          | \$33,300                                                                                                                                                                                                    | 31                                                                                                                                                                        | \$1,074                                                                                                                                                                                                                                                                                                                  | 8.79%                                                                                                                                                                                           |
|                   | EDGEWOOD COLLEGE                                                                                                                                                                                                                                                                                              | \$10,900                                                                                                                                                                                                    | 6                                                                                                                                                                         | \$1,817                                                                                                                                                                                                                                                                                                                  | 2.88%                                                                                                                                                                                           |
|                   | LAC COURTE OREILLES                                                                                                                                                                                                                                                                                           | \$4,818                                                                                                                                                                                                     | 4                                                                                                                                                                         | \$1,205                                                                                                                                                                                                                                                                                                                  | 1.27%                                                                                                                                                                                           |
|                   | LAKELAND COLLEGE                                                                                                                                                                                                                                                                                              | \$3,750                                                                                                                                                                                                     | 2                                                                                                                                                                         | \$1,875                                                                                                                                                                                                                                                                                                                  | 0.99%                                                                                                                                                                                           |
|                   | LAWRENCE UNIVERSITY                                                                                                                                                                                                                                                                                           | \$13,150                                                                                                                                                                                                    | 6                                                                                                                                                                         | \$2,192                                                                                                                                                                                                                                                                                                                  | 3.47%                                                                                                                                                                                           |
|                   | MARANATHA COLLEGE                                                                                                                                                                                                                                                                                             | \$3,479                                                                                                                                                                                                     | 3                                                                                                                                                                         | \$1,160                                                                                                                                                                                                                                                                                                                  | 0.92%                                                                                                                                                                                           |
|                   | MARIAN COLLEGE                                                                                                                                                                                                                                                                                                | \$8,620                                                                                                                                                                                                     | 14                                                                                                                                                                        | \$616                                                                                                                                                                                                                                                                                                                    | 2.28%                                                                                                                                                                                           |
|                   | MARQUETTE UNIVERSITY                                                                                                                                                                                                                                                                                          | \$37,800                                                                                                                                                                                                    | 16                                                                                                                                                                        | \$2,363                                                                                                                                                                                                                                                                                                                  | 9.98%                                                                                                                                                                                           |
|                   | MILWAUKEE INSTITUTE OF ART AND DESIGN                                                                                                                                                                                                                                                                         | \$5,340                                                                                                                                                                                                     | 5                                                                                                                                                                         | \$1,068                                                                                                                                                                                                                                                                                                                  | 1.41%                                                                                                                                                                                           |
|                   | MILWAUKEE SCHOOL OF ENGINEERING                                                                                                                                                                                                                                                                               | \$9,375                                                                                                                                                                                                     | 11                                                                                                                                                                        | \$852                                                                                                                                                                                                                                                                                                                    | 2.48%                                                                                                                                                                                           |
|                   | MOUNT MARY COLLEGE                                                                                                                                                                                                                                                                                            | \$31,451                                                                                                                                                                                                    | 21                                                                                                                                                                        | \$1,498                                                                                                                                                                                                                                                                                                                  | 8.30%                                                                                                                                                                                           |
|                   | NORTHLAND COLLEGE                                                                                                                                                                                                                                                                                             | \$1,660                                                                                                                                                                                                     | 1                                                                                                                                                                         | \$1,660                                                                                                                                                                                                                                                                                                                  | 0.44%                                                                                                                                                                                           |
|                   | RIPON COLLEGE                                                                                                                                                                                                                                                                                                 | \$2,875                                                                                                                                                                                                     | 2                                                                                                                                                                         | \$1,438                                                                                                                                                                                                                                                                                                                  | 0.76%                                                                                                                                                                                           |
|                   | ST NORBERT COLLEGE                                                                                                                                                                                                                                                                                            | \$6,054                                                                                                                                                                                                     | 11                                                                                                                                                                        | \$550                                                                                                                                                                                                                                                                                                                    | 1.60%                                                                                                                                                                                           |
|                   | SILVER LAKE COLLEGE                                                                                                                                                                                                                                                                                           | \$600                                                                                                                                                                                                       | 1                                                                                                                                                                         | \$600                                                                                                                                                                                                                                                                                                                    | 0.16%                                                                                                                                                                                           |
|                   | VITERBO COLLEGE                                                                                                                                                                                                                                                                                               | \$4,550                                                                                                                                                                                                     | 4                                                                                                                                                                         | \$1,138                                                                                                                                                                                                                                                                                                                  | 1.20%                                                                                                                                                                                           |
|                   | WISCONSIN LUTHERAN COLLEGE                                                                                                                                                                                                                                                                                    | \$ <del>1</del> ,000                                                                                                                                                                                        | 3                                                                                                                                                                         | \$333                                                                                                                                                                                                                                                                                                                    | 0.26%                                                                                                                                                                                           |
|                   | TOTAL                                                                                                                                                                                                                                                                                                         | \$378,767                                                                                                                                                                                                   | 304                                                                                                                                                                       | \$333                                                                                                                                                                                                                                                                                                                    | 100.00%                                                                                                                                                                                         |
|                   | TOTAL                                                                                                                                                                                                                                                                                                         | <b>\$370,707</b>                                                                                                                                                                                            | 304                                                                                                                                                                       | <b>φ1,240</b>                                                                                                                                                                                                                                                                                                            | 100.00%                                                                                                                                                                                         |
| YEAR IN           | SCHOOL                                                                                                                                                                                                                                                                                                        | DOLLARS<br>SPENT                                                                                                                                                                                            | NUMBER<br>OF<br>AWARDS                                                                                                                                                    | AVERAGE<br>AWARD                                                                                                                                                                                                                                                                                                         | PERCENTAGE<br>OF DOLLARS<br>SPENT                                                                                                                                                               |
|                   | SOPHOMORES                                                                                                                                                                                                                                                                                                    | \$116,837                                                                                                                                                                                                   | 99                                                                                                                                                                        | \$1,180                                                                                                                                                                                                                                                                                                                  | 30.85%                                                                                                                                                                                          |
|                   |                                                                                                                                                                                                                                                                                                               | φσ,σσ.                                                                                                                                                                                                      |                                                                                                                                                                           | φ.,                                                                                                                                                                                                                                                                                                                      |                                                                                                                                                                                                 |
|                   | JUNIORS                                                                                                                                                                                                                                                                                                       | \$132,871                                                                                                                                                                                                   | 106                                                                                                                                                                       | \$1,254                                                                                                                                                                                                                                                                                                                  |                                                                                                                                                                                                 |
|                   | JUNIORS<br>SENIORS                                                                                                                                                                                                                                                                                            | \$132,871<br>\$94,966                                                                                                                                                                                       | 106<br>75                                                                                                                                                                 | \$1,254<br>\$1,266                                                                                                                                                                                                                                                                                                       | 35.08%                                                                                                                                                                                          |
|                   | SENIORS                                                                                                                                                                                                                                                                                                       | \$94,966                                                                                                                                                                                                    | 75                                                                                                                                                                        | \$1,266                                                                                                                                                                                                                                                                                                                  | 35.08%<br>25.07%                                                                                                                                                                                |
|                   | SENIORS<br>5TH YEAR STUDENTS                                                                                                                                                                                                                                                                                  | \$94,966<br>\$34,093                                                                                                                                                                                        | 75<br>24                                                                                                                                                                  | \$1,266<br>\$1,421                                                                                                                                                                                                                                                                                                       | 35.08%<br>25.07%<br>9.00%                                                                                                                                                                       |
|                   | SENIORS                                                                                                                                                                                                                                                                                                       | \$94,966                                                                                                                                                                                                    | 75<br>24<br><b>304</b>                                                                                                                                                    | \$1,266                                                                                                                                                                                                                                                                                                                  | 35.08%<br>25.07%<br>9.00%<br><b>100.00%</b>                                                                                                                                                     |
| STATUS            | SENIORS<br>5TH YEAR STUDENTS                                                                                                                                                                                                                                                                                  | \$94,966<br>\$34,093                                                                                                                                                                                        | 75<br>24                                                                                                                                                                  | \$1,266<br>\$1,421                                                                                                                                                                                                                                                                                                       | 35.08%<br>25.07%<br>9.00%                                                                                                                                                                       |
| STATUS            | SENIORS<br>5TH YEAR STUDENTS<br>TOTAL                                                                                                                                                                                                                                                                         | \$94,966<br>\$34,093<br><b>\$378,767</b><br>DOLLARS                                                                                                                                                         | 75<br>24<br>304<br>NUMBER<br>OF                                                                                                                                           | \$1,266<br>\$1,421<br><b>\$1,246</b><br>AVERAGE                                                                                                                                                                                                                                                                          | 35.08%<br>25.07%<br>9.00%<br>100.00%<br>PERCENTAGE<br>OF DOLLARS                                                                                                                                |
| STATUS            | SENIORS<br><u>5TH YEAR STUDENTS</u><br>TOTAL<br>DF RECIPIENTS                                                                                                                                                                                                                                                 | \$94,966<br>\$34,093<br><b>\$378,767</b><br><b>DOLLARS</b><br><b>SPENT</b><br>\$145,378                                                                                                                     | 75<br>24<br>304<br>NUMBER<br>OF<br>AWARDS                                                                                                                                 | \$1,266<br>\$1,421<br><b>\$1,246</b><br>AVERAGE<br>AWARD<br>\$1,243                                                                                                                                                                                                                                                      | 35.08%<br>25.07%<br>9.00%<br>100.00%<br>PERCENTAGE<br>OF DOLLARS<br>SPENT<br>38.38%                                                                                                             |
| STATUS            | SENIORS<br><u>5TH YEAR STUDENTS</u><br>TOTAL<br>OF RECIPIENTS<br>DEPENDENT                                                                                                                                                                                                                                    | \$94,966<br>\$34,093<br><b>\$378,767</b><br>DOLLARS<br>SPENT                                                                                                                                                | 75<br>24<br>304<br>NUMBER<br>OF<br>AWARDS<br>117                                                                                                                          | \$1,266<br>\$1,421<br><b>\$1,246</b><br>AVERAGE<br>AWARD                                                                                                                                                                                                                                                                 | 35.08%<br>25.07%<br>9.00%<br>100.00%<br>PERCENTAGE<br>OF DOLLARS<br>SPENT                                                                                                                       |
|                   | SENIORS<br><u>5TH YEAR STUDENTS</u><br>TOTAL<br>OF RECIPIENTS<br>DEPENDENT<br>INDEPENDENT                                                                                                                                                                                                                     | \$94,966<br>\$34,093<br><b>\$378,767</b><br><b>DOLLARS</b><br><b>SPENT</b><br>\$145,378<br>\$233,389<br><b>\$378,767</b><br><b>DOLLARS</b>                                                                  | 75<br>24<br><b>304</b><br><b>NUMBER</b><br><b>OF</b><br><b>AWARDS</b><br>117<br>187<br><b>304</b><br><b>NUMBER</b><br><b>OF</b>                                           | \$1,266<br>\$1,421<br><b>\$1,246</b><br><b>AVERAGE</b><br><b>AWARD</b><br>\$1,243<br>\$1,248<br><b>\$1,248</b><br><b>\$1,246</b><br><b>AVERAGE</b>                                                                                                                                                                       | 35.08%<br>25.07%<br>9.00%<br>100.00%<br>PERCENTAGE<br>OF DOLLARS<br>SPENT<br>38.38%<br>61.62%<br>100.00%<br>PERCENTAGE<br>OF DOLLARS                                                            |
| MINORITY          | SENIORS<br>5TH YEAR STUDENTS<br>TOTAL<br>OF RECIPIENTS<br>DEPENDENT<br>INDEPENDENT<br>TOTAL<br>Y UNDERGRADUATE RETENTION GRANT BY                                                                                                                                                                             | \$94,966<br>\$34,093<br><b>\$378,767</b><br><b>DOLLARS</b><br><b>SPENT</b><br>\$145,378<br>\$233,389<br><b>\$378,767</b><br><b>DOLLARS</b><br><b>SPENT</b>                                                  | 75<br>24<br><b>304</b><br><b>NUMBER</b><br>OF<br>AWARDS<br>117<br>187<br><b>304</b><br><b>NUMBER</b><br>OF<br>AWARDS                                                      | \$1,266<br>\$1,421<br><b>\$1,246</b><br><b>AVERAGE</b><br><b>AWARD</b><br>\$1,243<br>\$1,248<br><b>\$1,248</b><br><b>\$1,246</b><br><b>AVERAGE</b><br><b>AVERAGE</b><br><b>AWARD</b>                                                                                                                                     | 35.08%<br>25.07%<br>9.00%<br>100.00%<br>PERCENTAGE<br>OF DOLLARS<br>SPENT<br>38.38%<br>61.62%<br>100.00%<br>PERCENTAGE<br>OF DOLLARS<br>SPENT                                                   |
| MINORITY          | SENIORS<br>5TH YEAR STUDENTS<br>TOTAL<br>OF RECIPIENTS<br>DEPENDENT<br>INDEPENDENT<br>TOTAL<br>Y UNDERGRADUATE RETENTION GRANT BY<br>AFRICAN-AMERICAN                                                                                                                                                         | \$94,966<br>\$34,093<br><b>\$378,767</b><br><b>DOLLARS</b><br><b>SPENT</b><br>\$145,378<br>\$233,389<br><b>\$378,767</b><br><b>DOLLARS</b><br><b>SPENT</b><br>\$224,294                                     | 75<br>24<br><b>304</b><br><b>NUMBER</b><br>OF<br>AWARDS<br>117<br>187<br><b>304</b><br><b>NUMBER</b><br>OF<br>AWARDS<br>173                                               | \$1,266<br>\$1,421<br><b>\$1,246</b><br><b>AVERAGE</b><br><b>AWARD</b><br>\$1,243<br>\$1,248<br><b>\$1,248</b><br><b>\$1,246</b><br><b>AVERAGE</b><br><b>AVERAGE</b><br><b>AWARD</b><br>\$1,296                                                                                                                          | 35.08%<br>25.07%<br>9.00%<br>100.00%<br>PERCENTAGE<br>OF DOLLARS<br>SPENT<br>38.38%<br>61.62%<br>100.00%<br>PERCENTAGE<br>OF DOLLARS<br>SPENT<br>59.22%                                         |
| MINORITY          | SENIORS<br>5TH YEAR STUDENTS<br>TOTAL<br>OF RECIPIENTS<br>DEPENDENT<br>INDEPENDENT<br>TOTAL<br>Y UNDERGRADUATE RETENTION GRANT BY<br>AFRICAN-AMERICAN<br>AMERICAN INDIAN                                                                                                                                      | \$94,966<br>\$34,093<br><b>\$378,767</b><br><b>DOLLARS</b><br><b>SPENT</b><br>\$145,378<br>\$233,389<br><b>\$378,767</b><br><b>DOLLARS</b><br><b>SPENT</b><br>\$224,294<br>\$50,545                         | 75<br>24<br><b>304</b><br><b>NUMBER</b><br><b>OF</b><br><b>AWARDS</b><br>117<br>187<br><b>304</b><br><b>NUMBER</b><br><b>OF</b><br><b>AWARDS</b><br>173<br>41             | \$1,266<br>\$1,421<br><b>\$1,246</b><br><b>AVERAGE</b><br><b>AWARD</b><br>\$1,243<br><b>\$1,248</b><br><b>\$1,248</b><br><b>\$1,246</b><br><b>AVERAGE</b><br><b>AVERAGE</b><br><b>AWARD</b><br>\$1,296<br>\$1,233                                                                                                        | 35.08%<br>25.07%<br>9.00%<br>100.00%<br>PERCENTAGE<br>OF DOLLARS<br>SPENT<br>38.38%<br>61.62%<br>100.00%<br>PERCENTAGE<br>OF DOLLARS<br>SPENT<br>59.22%<br>13.34%                               |
| MINORITY          | SENIORS<br>5TH YEAR STUDENTS<br>TOTAL<br>OF RECIPIENTS<br>DEPENDENT<br>INDEPENDENT<br>TOTAL<br>Y UNDERGRADUATE RETENTION GRANT BY<br>AFRICAN-AMERICAN<br>AMERICAN INDIAN<br>ASIAN-AMERICAN                                                                                                                    | \$94,966<br>\$34,093<br><b>\$378,767</b><br><b>DOLLARS</b><br><b>SPENT</b><br>\$145,378<br>\$233,389<br><b>\$378,767</b><br><b>DOLLARS</b><br><b>SPENT</b><br>\$224,294<br>\$50,545<br>\$30,851             | 75<br>24<br><b>304</b><br><b>NUMBER</b><br>OF<br>AWARDS<br>117<br>187<br><b>304</b><br><b>NUMBER</b><br>OF<br>AWARDS<br>173<br>41<br>25                                   | \$1,266<br>\$1,421<br><b>\$1,246</b><br><b>AVERAGE</b><br><b>AWARD</b><br>\$1,243<br><b>\$1,243</b><br><b>\$1,248</b><br><b>\$1,248</b><br><b>\$1,246</b><br><b>AVERAGE</b><br><b>AVERAGE</b><br><b>AVERAGE</b><br><b>AVERAGE</b><br><b>\$1,296</b><br>\$1,233<br>\$1,234                                                | 35.08%<br>25.07%<br>9.00%<br>100.00%<br>PERCENTAGE<br>OF DOLLARS<br>SPENT<br>38.38%<br>61.62%<br>100.00%<br>PERCENTAGE<br>OF DOLLARS<br>SPENT<br>59.22%<br>13.34%<br>8.15%                      |
| MINORITY          | SENIORS<br>5TH YEAR STUDENTS<br>TOTAL<br>OF RECIPIENTS<br>DEPENDENT<br>INDEPENDENT<br>TOTAL<br>Y UNDERGRADUATE RETENTION GRANT BY<br>AFRICAN-AMERICAN<br>AMERICAN INDIAN<br>ASIAN-AMERICAN<br>HISPANIC                                                                                                        | \$94,966<br>\$34,093<br><b>\$378,767</b><br><b>DOLLARS</b><br><b>SPENT</b><br>\$145,378<br>\$233,389<br><b>\$378,767</b><br><b>DOLLARS</b><br><b>SPENT</b><br>\$224,294<br>\$50,545<br>\$30,851<br>\$73,077 | 75<br>24<br><b>304</b><br><b>NUMBER</b><br>OF<br><b>AWARDS</b><br>117<br>187<br><b>304</b><br><b>NUMBER</b><br>OF<br><b>AWARDS</b><br>173<br>41<br>25<br>65               | \$1,266<br>\$1,421<br><b>\$1,246</b><br><b>AVERAGE</b><br><b>AWARD</b><br>\$1,243<br><b>\$1,248</b><br><b>\$1,248</b><br><b>\$1,248</b><br><b>\$1,246</b><br><b>AVERAGE</b><br><b>AVERAGE</b><br><b>AWARD</b><br>\$1,296<br>\$1,233<br>\$1,234<br>\$1,234<br>\$1,124                                                     | 35.08%<br>25.07%<br>9.00%<br>100.00%<br>PERCENTAGE<br>OF DOLLARS<br>SPENT<br>38.38%<br>61.62%<br>100.00%<br>PERCENTAGE<br>OF DOLLARS<br>SPENT<br>59.22%<br>13.34%<br>8.15%<br>19.29%            |
| MINORITY          | SENIORS<br>5TH YEAR STUDENTS<br>TOTAL<br>OF RECIPIENTS<br>DEPENDENT<br>INDEPENDENT<br>TOTAL<br>Y UNDERGRADUATE RETENTION GRANT BY<br>AFRICAN-AMERICAN<br>AMERICAN INDIAN<br>ASIAN-AMERICAN                                                                                                                    | \$94,966<br>\$34,093<br><b>\$378,767</b><br><b>DOLLARS</b><br><b>SPENT</b><br>\$145,378<br>\$233,389<br><b>\$378,767</b><br><b>DOLLARS</b><br><b>SPENT</b><br>\$224,294<br>\$50,545<br>\$30,851             | 75<br>24<br><b>304</b><br><b>NUMBER</b><br>OF<br>AWARDS<br>117<br>187<br><b>304</b><br><b>NUMBER</b><br>OF<br>AWARDS<br>173<br>41<br>25                                   | \$1,266<br>\$1,421<br><b>\$1,246</b><br><b>AVERAGE</b><br><b>AWARD</b><br>\$1,243<br><b>\$1,243</b><br><b>\$1,248</b><br><b>\$1,248</b><br><b>\$1,246</b><br><b>AVERAGE</b><br><b>AVERAGE</b><br><b>AVERAGE</b><br><b>AVERAGE</b><br><b>\$1,296</b><br>\$1,233<br>\$1,234                                                | 35.08%<br>25.07%<br>9.00%<br>100.00%<br>PERCENTAGE<br>OF DOLLARS<br>SPENT<br>38.38%<br>61.62%<br>100.00%<br>PERCENTAGE<br>OF DOLLARS<br>SPENT<br>59.22%<br>13.34%<br>8.15%                      |
| MINORITY<br>GROUP | SENIORS<br>5TH YEAR STUDENTS<br>TOTAL<br>OF RECIPIENTS<br>DEPENDENT<br>INDEPENDENT<br>TOTAL<br>Y UNDERGRADUATE RETENTION GRANT BY<br>AFRICAN-AMERICAN<br>AMERICAN INDIAN<br>ASIAN-AMERICAN<br>HISPANIC<br>TOTAL<br>Y UNDERGRADUATE RETENTION GRANT                                                            | \$94,966<br>\$34,093<br>\$378,767<br>DOLLARS<br>SPENT<br>\$145,378<br>\$233,389<br>\$378,767<br>DOLLARS<br>SPENT<br>\$224,294<br>\$50,545<br>\$30,851<br>\$73,077<br>\$378,767                              | 75<br>24<br><b>304</b><br><b>NUMBER</b><br>OF<br><b>AWARDS</b><br>117<br>187<br><b>304</b><br><b>NUMBER</b><br>OF<br><b>AWARDS</b><br>173<br>41<br>25<br>65               | \$1,266<br>\$1,421<br><b>\$1,246</b><br><b>AVERAGE</b><br><b>AWARD</b><br>\$1,243<br><b>\$1,248</b><br><b>\$1,248</b><br><b>\$1,248</b><br><b>\$1,248</b><br><b>\$1,246</b><br><b>AVERAGE</b><br><b>AVERAGE</b><br><b>AVERAGE</b><br><b>AVERAGE</b><br><b>\$1,233</b><br>\$1,234<br>\$1,234<br>\$1,224<br><b>\$1,246</b> | 35.08%<br>25.07%<br>9.00%<br>100.00%<br>PERCENTAGE<br>OF DOLLARS<br>SPENT<br>38.38%<br>61.62%<br>100.00%<br>PERCENTAGE<br>OF DOLLARS<br>SPENT<br>59.22%<br>13.34%<br>8.15%<br>19.29%            |
| MINORITY          | SENIORS<br>5TH YEAR STUDENTS<br>TOTAL<br>OF RECIPIENTS<br>DEPENDENT<br>INDEPENDENT<br>TOTAL<br>Y UNDERGRADUATE RETENTION GRANT BY<br>AFRICAN-AMERICAN<br>AMERICAN INDIAN<br>ASIAN-AMERICAN<br>HISPANIC<br>TOTAL<br>Y UNDERGRADUATE RETENTION GRANT<br>DENT BY SECTOR                                          | \$94,966<br>\$34,093<br>\$378,767<br>DOLLARS<br>SPENT<br>\$145,378<br>\$233,389<br>\$378,767<br>DOLLARS<br>SPENT<br>\$224,294<br>\$50,545<br>\$30,851<br>\$73,077<br>\$378,767<br>\$341,717                 | 75<br>24<br><b>304</b><br><b>NUMBER</b><br>OF<br><b>AWARDS</b><br>117<br>187<br><b>304</b><br><b>NUMBER</b><br>OF<br><b>AWARDS</b><br>173<br>41<br>25<br>65<br>304        | \$1,266<br>\$1,421<br><b>\$1,246</b><br><b>AVERAGE</b><br><b>AWARD</b><br>\$1,243<br><b>\$1,248</b><br><b>\$1,248</b><br><b>\$1,248</b><br><b>\$1,248</b><br><b>\$1,246</b><br><b>\$1,233</b><br>\$1,234<br>\$1,234<br>\$1,224<br><b>\$1,246</b><br><b>\$1,261</b>                                                       | 35.08%<br>25.07%<br>9.00%<br>100.00%<br>PERCENTAGE<br>OF DOLLARS<br>SPENT<br>38.38%<br>61.62%<br>100.00%<br>PERCENTAGE<br>OF DOLLARS<br>SPENT<br>59.22%<br>13.34%<br>8.15%<br>19.29%<br>100.00% |
| MINORITY          | SENIORS<br>5TH YEAR STUDENTS<br>TOTAL<br>OF RECIPIENTS<br>DEPENDENT<br>INDEPENDENT<br>TOTAL<br>Y UNDERGRADUATE RETENTION GRANT BY<br>AFRICAN-AMERICAN<br>AMERICAN INDIAN<br>ASIAN-AMERICAN<br>HISPANIC<br>TOTAL<br>Y UNDERGRADUATE RETENTION GRANT<br>DENT BY SECTOR<br>INDEPENDENT COLLEGES AND UNIVERSITIES | \$94,966<br>\$34,093<br>\$378,767<br>DOLLARS<br>SPENT<br>\$145,378<br>\$233,389<br>\$378,767<br>DOLLARS<br>SPENT<br>\$224,294<br>\$50,545<br>\$30,851<br>\$73,077<br>\$378,767                              | 75<br>24<br><b>304</b><br><b>NUMBER</b><br>OF<br><b>AWARDS</b><br>117<br>187<br><b>304</b><br><b>NUMBER</b><br>OF<br><b>AWARDS</b><br>173<br>41<br>25<br>65<br>304<br>271 | \$1,266<br>\$1,421<br><b>\$1,246</b><br><b>AVERAGE</b><br><b>AWARD</b><br>\$1,243<br><b>\$1,248</b><br><b>\$1,248</b><br><b>\$1,248</b><br><b>\$1,248</b><br><b>\$1,246</b><br><b>AVERAGE</b><br><b>AVERAGE</b><br><b>AVERAGE</b><br><b>AVERAGE</b><br><b>\$1,233</b><br>\$1,234<br>\$1,234<br>\$1,224<br><b>\$1,246</b> | 35.08%<br>25.07%<br>9.00%<br>100.00%<br>PERCENTAGE<br>OF DOLLARS<br>SPENT<br>38.38%<br>61.62%<br>100.00%<br>PERCENTAGE<br>OF DOLLARS<br>SPENT<br>59.22%<br>13.34%<br>8.15%<br>19.29%<br>100.00% |