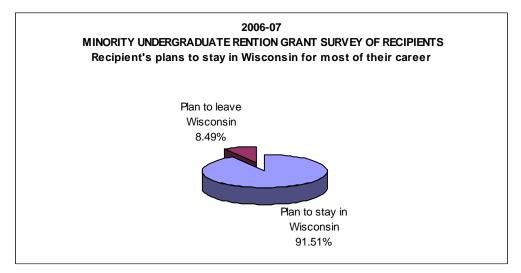

Of recipients who responded to the survey, 89.62% indicated that the grant positively affected their decision to return to or stay in school, and all respondents indicated they either have earned or are continuing to work toward a degree or certificate. Finally, over 91.51% of the respondents plan on living in Wisconsin for their working career.

#### GRANT RECIPIENTS SURVEY AND RESPONSES

Responses by Student Recipients

| Responses by Student Recipie                       | nts                                    |                               |
|----------------------------------------------------|----------------------------------------|-------------------------------|
| 1. Did receiving the Minority<br>return to school? | Retention Grant positively influence   | e your decision to            |
| YES                                                | 95                                     | 89.62%                        |
| NO                                                 | 11                                     | 10.38%                        |
| 2. Have you earned a bachelo                       | or or an associate degree/certificate  | ?                             |
| YES                                                | 34                                     | 32.08%                        |
| NO                                                 | 72                                     | 67.92%                        |
| 3. If you have not earned a de                     | egree or certificate, do you anticipa  | te doing so?                  |
| YES                                                | 85                                     | 80.19%                        |
| NO                                                 | 21                                     | 19.81%                        |
|                                                    |                                        |                               |
| 4. Are you or will you be enro                     | olled at a college or university durin | ng the 2007-08 academic year? |
| YES                                                | 98                                     | 92.45%                        |
| NO                                                 | 8                                      | 7.55%                         |
| 5. If yes, are you or will you b                   | e enrolled:                            |                               |
| Full-time                                          | 75                                     | 70.75%                        |
| Part-time                                          | 23                                     | 21.70%                        |
| Not enrolled                                       | 8                                      | 7.55%                         |
| 6. Are you employed?                               |                                        |                               |
| YES                                                | 83                                     | 78.30%                        |
| NO                                                 | 23                                     | 21.70%                        |
| 7. If yes, are you employed:                       |                                        |                               |
| Full-time                                          | 40                                     | 37.74%                        |
| Part-time                                          | 43                                     | 40.57%                        |
| Not employed                                       | 23                                     | 21.70%                        |
| 8. Do you plan to be a Wiscor                      | nsin resident for most of your work    | ing career?                   |
| YES                                                | 97                                     | 91.51%                        |
| NO                                                 | 9                                      | 8.49%                         |
|                                                    |                                        |                               |