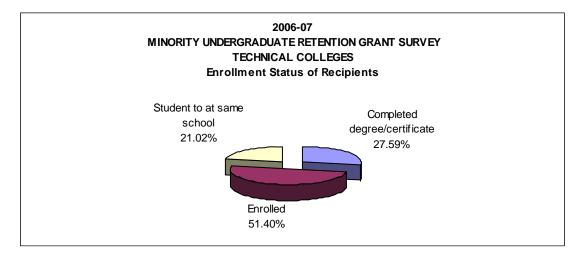

| Educational Progress of Gran                                              | nt Recipients      |               |
|---------------------------------------------------------------------------|--------------------|---------------|
| Independent Colleges and Universities/ Technical College<br>Combined Data | s/Tribal Colleges  |               |
|                                                                           | Number             | Percentage    |
| Students who completed a degree/certificate                               | 231                | 25.30%        |
| Students continuing toward degree/certificate                             | 494                | 54.11%        |
| Students not returning to school attended in 2005-06                      | 188                | 20.59%        |
| TOTALS                                                                    | 913                | 100.00%       |
|                                                                           |                    |               |
| Independent Colleges and Universities/Tribal Colleges                     |                    | Demonstration |
|                                                                           | Number             | Percentage    |
| Students who completed a degree/certificate                               | 63                 | 20.72%        |
| Students continuing toward degree/certificate                             | 181                | 59.54%        |
| Students not returning to school attended in 04-05                        | 60                 | 19.74%        |
| TOTALS                                                                    | 304                | 100.00%       |
| Technical College System Schools                                          |                    |               |
|                                                                           | Number             | Percentage    |
|                                                                           | 168                | 27.59%        |
| Students continuing toward degree/certificate                             | 313                | 51.40%        |
| Students not returning to school attended in 05-06                        | 128                | 21.02%        |
| TOTALS                                                                    | 609                | 100.00%       |
| Note: The students reported as "not returning to school" did no           |                    |               |
| 2006-07. They could be attending a different school or                    | working on an adva | anced degree. |