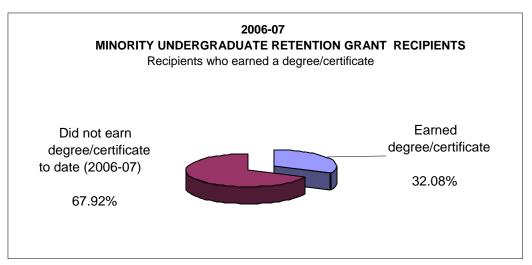

#### GRANT RECIPIENTS SURVEY AND RESPONSES

Responses by Student Recipients

| Responses by Student Recipie                       | nts                                    |                               |
|----------------------------------------------------|----------------------------------------|-------------------------------|
| 1. Did receiving the Minority<br>return to school? | Retention Grant positively influence   | e your decision to            |
| YES                                                | 95                                     | 89.62%                        |
| NO                                                 | 11                                     | 10.38%                        |
| 2. Have you earned a bachelo                       | or or an associate degree/certificate  | ?                             |
| YES                                                | 34                                     | 32.08%                        |
| NO                                                 | 72                                     | 67.92%                        |
| 3. If you have not earned a de                     | egree or certificate, do you anticipa  | te doing so?                  |
| YES                                                | 85                                     | 80.19%                        |
| NO                                                 | 21                                     | 19.81%                        |
|                                                    |                                        |                               |
| 4. Are you or will you be enro                     | olled at a college or university durin | ng the 2007-08 academic year? |
| YES                                                | 98                                     | 92.45%                        |
| NO                                                 | 8                                      | 7.55%                         |
| 5. If yes, are you or will you b                   | e enrolled:                            |                               |
| Full-time                                          | 75                                     | 70.75%                        |
| Part-time                                          | 23                                     | 21.70%                        |
| Not enrolled                                       | 8                                      | 7.55%                         |
| 6. Are you employed?                               |                                        |                               |
| YES                                                | 83                                     | 78.30%                        |
| NO                                                 | 23                                     | 21.70%                        |
| 7. If yes, are you employed:                       |                                        |                               |
| Full-time                                          | 40                                     | 37.74%                        |
| Part-time                                          | 43                                     | 40.57%                        |
| Not employed                                       | 23                                     | 21.70%                        |
| 8. Do you plan to be a Wiscor                      | nsin resident for most of your work    | ing career?                   |
| YES                                                | 97                                     | 91.51%                        |
| NO                                                 | 9                                      | 8.49%                         |
|                                                    |                                        |                               |

#### **GRAPH III**