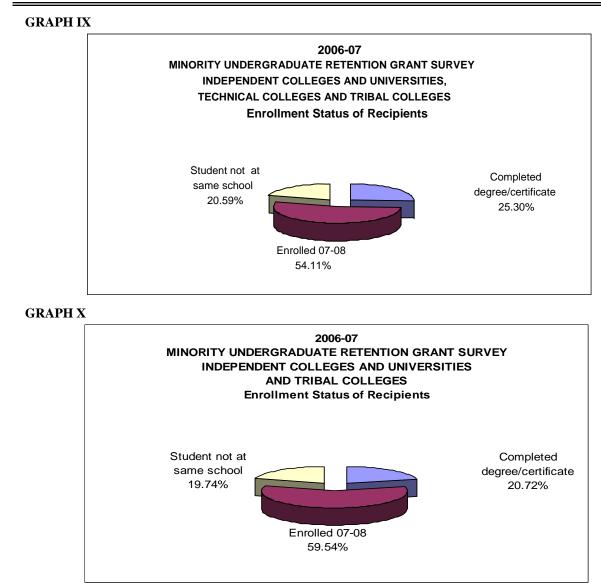

| Educational Progress of Gran                                              | nt Recipients      |               |
|---------------------------------------------------------------------------|--------------------|---------------|
| Independent Colleges and Universities/ Technical College<br>Combined Data | s/Tribal Colleges  |               |
|                                                                           | Number             | Percentage    |
| Students who completed a degree/certificate                               | 231                | 25.30%        |
| Students continuing toward degree/certificate                             | 494                | 54.11%        |
| Students not returning to school attended in 2005-06                      | 188                | 20.59%        |
| TOTALS                                                                    | 913                | 100.00%       |
|                                                                           |                    |               |
| Independent Colleges and Universities/Tribal Colleges                     |                    | Demonstration |
|                                                                           | Number             | Percentage    |
| Students who completed a degree/certificate                               | 63                 | 20.72%        |
| Students continuing toward degree/certificate                             | 181                | 59.54%        |
| Students not returning to school attended in 04-05                        | 60                 | 19.74%        |
| TOTALS                                                                    | 304                | 100.00%       |
| Technical College System Schools                                          |                    |               |
|                                                                           | Number             | Percentage    |
|                                                                           | 168                | 27.59%        |
| Students continuing toward degree/certificate                             | 313                | 51.40%        |
| Students not returning to school attended in 05-06                        | 128                | 21.02%        |
| TOTALS                                                                    | 609                | 100.00%       |
| Note: The students reported as "not returning to school" did no           |                    |               |
| 2006-07. They could be attending a different school or                    | working on an adva | anced degree. |