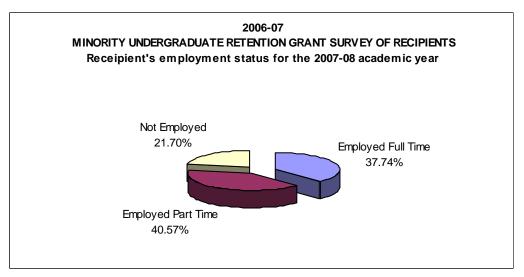

#### GRANT RECIPIENTS SURVEY AND RESPONSES

Responses by Student Recipients

| Responses by Student Recipie                       | nts                                    |                               |
|----------------------------------------------------|----------------------------------------|-------------------------------|
| 1. Did receiving the Minority<br>return to school? | Retention Grant positively influence   | e your decision to            |
| YES                                                | 95                                     | 89.62%                        |
| NO                                                 | 11                                     | 10.38%                        |
| 2. Have you earned a bachelo                       | or or an associate degree/certificate  | ?                             |
| YES                                                | 34                                     | 32.08%                        |
| NO                                                 | 72                                     | 67.92%                        |
| 3. If you have not earned a de                     | egree or certificate, do you anticipa  | te doing so?                  |
| YES                                                | 85                                     | 80.19%                        |
| NO                                                 | 21                                     | 19.81%                        |
|                                                    |                                        |                               |
| 4. Are you or will you be enro                     | olled at a college or university durin | ng the 2007-08 academic year? |
| YES                                                | 98                                     | 92.45%                        |
| NO                                                 | 8                                      | 7.55%                         |
| 5. If yes, are you or will you b                   | e enrolled:                            |                               |
| Full-time                                          | 75                                     | 70.75%                        |
| Part-time                                          | 23                                     | 21.70%                        |
| Not enrolled                                       | 8                                      | 7.55%                         |
| 6. Are you employed?                               |                                        |                               |
| YES                                                | 83                                     | 78.30%                        |
| NO                                                 | 23                                     | 21.70%                        |
| 7. If yes, are you employed:                       |                                        |                               |
| Full-time                                          | 40                                     | 37.74%                        |
| Part-time                                          | 43                                     | 40.57%                        |
| Not employed                                       | 23                                     | 21.70%                        |
| 8. Do you plan to be a Wiscor                      | nsin resident for most of your work    | ing career?                   |
| YES                                                | 97                                     | 91.51%                        |
| NO                                                 | 9                                      | 8.49%                         |
|                                                    |                                        |                               |

#### **GRAPH VI**