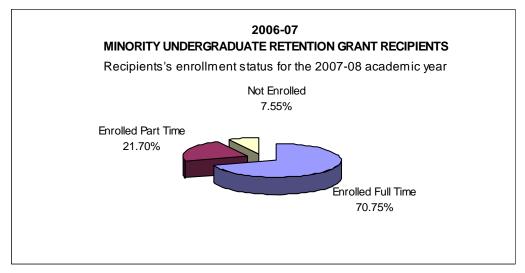

#### GRANT RECIPIENTS SURVEY AND RESPONSES

Responses by Student Recipients

| Responses by Student Recipie                       | nts                                    |                               |
|----------------------------------------------------|----------------------------------------|-------------------------------|
| 1. Did receiving the Minority<br>return to school? | Retention Grant positively influence   | e your decision to            |
| YES                                                | 95                                     | 89.62%                        |
| NO                                                 | 11                                     | 10.38%                        |
| 2. Have you earned a bachelo                       | or or an associate degree/certificate  | ?                             |
| YES                                                | 34                                     | 32.08%                        |
| NO                                                 | 72                                     | 67.92%                        |
| 3. If you have not earned a de                     | egree or certificate, do you anticipa  | te doing so?                  |
| YES                                                | 85                                     | 80.19%                        |
| NO                                                 | 21                                     | 19.81%                        |
|                                                    |                                        |                               |
| 4. Are you or will you be enro                     | olled at a college or university durin | ng the 2007-08 academic year? |
| YES                                                | 98                                     | 92.45%                        |
| NO                                                 | 8                                      | 7.55%                         |
| 5. If yes, are you or will you b                   | e enrolled:                            |                               |
| Full-time                                          | 75                                     | 70.75%                        |
| Part-time                                          | 23                                     | 21.70%                        |
| Not enrolled                                       | 8                                      | 7.55%                         |
| 6. Are you employed?                               |                                        |                               |
| YES                                                | 83                                     | 78.30%                        |
| NO                                                 | 23                                     | 21.70%                        |
| 7. If yes, are you employed:                       |                                        |                               |
| Full-time                                          | 40                                     | 37.74%                        |
| Part-time                                          | 43                                     | 40.57%                        |
| Not employed                                       | 23                                     | 21.70%                        |
| 8. Do you plan to be a Wiscor                      | nsin resident for most of your work    | ing career?                   |
| YES                                                | 97                                     | 91.51%                        |
| NO                                                 | 9                                      | 8.49%                         |
|                                                    |                                        |                               |

#### GRAPH V