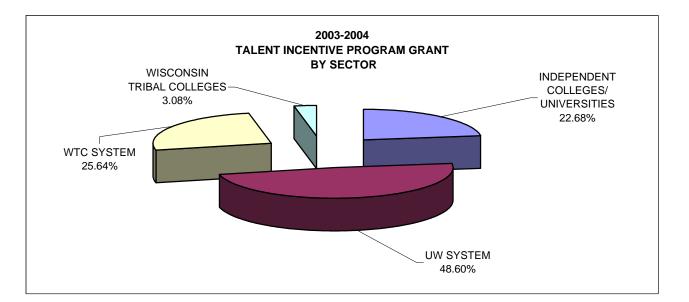

### 2003-2004 PROGRAMS ADMINISTERED BY THE HIGHER EDUCATIONAL AIDS BOARD\*

-----

|                                                                                                              |              | тот          | AL BY PROGRAM | Λ                  |           |              |
|--------------------------------------------------------------------------------------------------------------|--------------|--------------|---------------|--------------------|-----------|--------------|
|                                                                                                              | DOLLARS      | CARRIED BACK | FUNDS         | VOUCHERED          | REFUNDED  | NET          |
|                                                                                                              |              | FROM 04-05   |               | <b>*</b> 0.470.057 | 00.004    | SPENT        |
| ACADEMIC EXCELLENCE SCHOLARSHIP                                                                              | \$3,146,500  | \$0          | \$3,146,500   | \$3,170,957        | 26,284    | \$3,144,673  |
| HANDICAPPED STUDENT GRANT                                                                                    | \$123,800    | \$0          | \$123,800     | \$130,230          | 6,430     | \$123,800    |
| INDIAN STUDENT ASSISTANCE GRANT                                                                              | \$787,600    | \$0          | \$787,600     | \$818,429          | 41,101    | \$777,328    |
| MINORITY UNDERGRADUATE RETENTION GRANT                                                                       | \$378,450    | \$0          | \$378,450     | \$370,766          | 5,889     | \$364,877    |
| INDEPENDENT COLLEGES/UNIVERSITIES AND TRIBAL COLLEGES<br>MINORITY UNDERGRADUATE RETENTION GRANT - WTC SYSTEM | \$378,450    | \$0          | \$378,450     | \$397,840          | 20,859    | \$376,981    |
| MINORITY TEACHER LOAN                                                                                        | \$262,100    | \$0          | \$262,100     | \$226,412          | 1,250     | \$225,162    |
| NURSING STUDENT LOAN                                                                                         | \$450,000    | \$0          | \$450,000     | \$385,932          | 6,446     | \$379,486    |
| TALENT INCENTIVE PROGRAM GRANT                                                                               | \$5,891,140  | \$0          | \$5,891,140   | \$6,040,626        | 198,957   | \$5,841,669  |
| TEACHER EDUCATION LOAN                                                                                       | \$275,000    | \$0          | \$275,000     | \$239,750          | 0         | \$239,750    |
| TEACHER OF THE VISUALLY IMPAIRED                                                                             | \$100,000    | \$0          | \$100,000     | \$92,127           | 0         | \$92,127     |
| WISCONSIN HIGHER EDUCATION GRANT - TRIBAL COLLEGES                                                           | \$404,000    | \$0          | \$404,000     | \$413,626          | 11,426    | \$402,200    |
| WISCONSIN HIGHER EDUCATION GRANT- UW SYSTEM                                                                  | \$27,199,600 | \$2,200,000  | \$29,399,600  | \$29,030,143       | 678,012   | \$28,352,131 |
| WISCONSIN HIGHER EDUCATION GRANT - WTC SYSTEM                                                                | \$14,874,000 | \$0          | \$14,874,000  | \$15,588,745       | 791,765   | \$14,796,980 |
| WISCONSIN TUITION GRANT                                                                                      | \$22,103,700 | \$0          | \$22,103,700  | \$22,852,557       | 1,113,572 | \$21,738,985 |
| TOTALS                                                                                                       | \$76,374,340 | \$2,200,000  | \$78,574,340  | \$79,758,140       | 2,901,991 | \$76,856,149 |