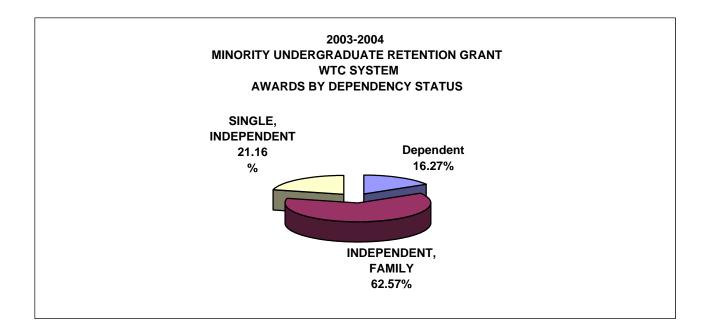

### 2003-2004 PROGRAMS ADMINISTERED BY THE HIGHER EDUCATIONAL AIDS BOARD\*

-----

|                                                                                                              |              | тот          | AL BY PROGRAM | Λ                  |           |              |
|--------------------------------------------------------------------------------------------------------------|--------------|--------------|---------------|--------------------|-----------|--------------|
|                                                                                                              | DOLLARS      | CARRIED BACK | FUNDS         | VOUCHERED          | REFUNDED  | NET          |
|                                                                                                              |              | FROM 04-05   |               | <b>*</b> 0.470.057 | 00.004    | SPENT        |
| ACADEMIC EXCELLENCE SCHOLARSHIP                                                                              | \$3,146,500  | \$0          | \$3,146,500   | \$3,170,957        | 26,284    | \$3,144,673  |
| HANDICAPPED STUDENT GRANT                                                                                    | \$123,800    | \$0          | \$123,800     | \$130,230          | 6,430     | \$123,800    |
| INDIAN STUDENT ASSISTANCE GRANT                                                                              | \$787,600    | \$0          | \$787,600     | \$818,429          | 41,101    | \$777,328    |
| MINORITY UNDERGRADUATE RETENTION GRANT                                                                       | \$378,450    | \$0          | \$378,450     | \$370,766          | 5,889     | \$364,877    |
| INDEPENDENT COLLEGES/UNIVERSITIES AND TRIBAL COLLEGES<br>MINORITY UNDERGRADUATE RETENTION GRANT - WTC SYSTEM | \$378,450    | \$0          | \$378,450     | \$397,840          | 20,859    | \$376,981    |
| MINORITY TEACHER LOAN                                                                                        | \$262,100    | \$0          | \$262,100     | \$226,412          | 1,250     | \$225,162    |
| NURSING STUDENT LOAN                                                                                         | \$450,000    | \$0          | \$450,000     | \$385,932          | 6,446     | \$379,486    |
| TALENT INCENTIVE PROGRAM GRANT                                                                               | \$5,891,140  | \$0          | \$5,891,140   | \$6,040,626        | 198,957   | \$5,841,669  |
| TEACHER EDUCATION LOAN                                                                                       | \$275,000    | \$0          | \$275,000     | \$239,750          | 0         | \$239,750    |
| TEACHER OF THE VISUALLY IMPAIRED                                                                             | \$100,000    | \$0          | \$100,000     | \$92,127           | 0         | \$92,127     |
| WISCONSIN HIGHER EDUCATION GRANT - TRIBAL COLLEGES                                                           | \$404,000    | \$0          | \$404,000     | \$413,626          | 11,426    | \$402,200    |
| WISCONSIN HIGHER EDUCATION GRANT- UW SYSTEM                                                                  | \$27,199,600 | \$2,200,000  | \$29,399,600  | \$29,030,143       | 678,012   | \$28,352,131 |
| WISCONSIN HIGHER EDUCATION GRANT - WTC SYSTEM                                                                | \$14,874,000 | \$0          | \$14,874,000  | \$15,588,745       | 791,765   | \$14,796,980 |
| WISCONSIN TUITION GRANT                                                                                      | \$22,103,700 | \$0          | \$22,103,700  | \$22,852,557       | 1,113,572 | \$21,738,985 |
| TOTALS                                                                                                       | \$76,374,340 | \$2,200,000  | \$78,574,340  | \$79,758,140       | 2,901,991 | \$76,856,149 |