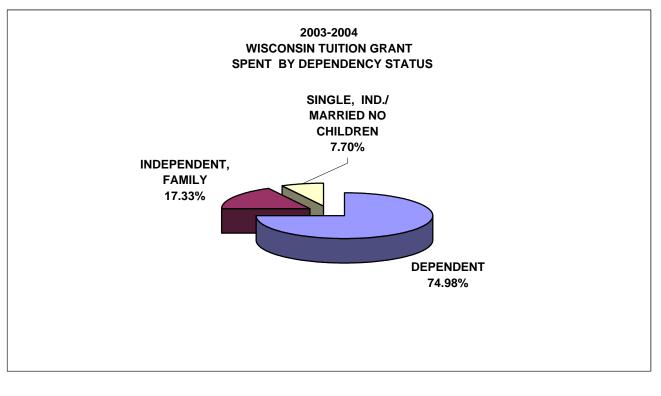

### 2003-2004 PROGRAMS ADMINISTERED BY THE HIGHER EDUCATIONAL AIDS BOARD\*

| PROGRAM<br>ACADEMIC EXCELLENCE SCHOLARSHIP                                                      | DOLLARS<br>SPENT<br>\$3,144,673 | NUMBER<br>OF AWARDS<br>2,911 | AVERAGE<br>AWARD<br>\$1,080 |
|-------------------------------------------------------------------------------------------------|---------------------------------|------------------------------|-----------------------------|
| HANDICAPPED STUDENT GRANT                                                                       | \$123,800                       | 76                           | \$1,629                     |
| INDIAN STUDENT ASSISTANCE GRANT                                                                 | \$777,328                       | 851                          | \$913                       |
| MINORITY UNDERGRADUATE RETENTION GRANT<br>INDEPENDENT COLLEGES/UNIVERSITIES AND TRIBAL COLLEGES | \$364,877                       | 272                          | \$1,341                     |
| MINORITY UNDERGRADUATE RETENTION GRANT - WTC SYSTEM                                             | \$376,981                       | 368                          | \$1,024                     |
| MINORITY TEACHER LOAN                                                                           | \$225,162                       | 98                           | \$2,298                     |
| NURSING LOAN PROGRAM                                                                            | \$379,486                       | 242                          | \$1,568                     |
| TALENT INCENTIVE PROGRAM GRANT                                                                  | \$5,841,669                     | 4,497                        | \$1,299                     |
| TEACHER EDUCATION LOAN                                                                          | \$239,750                       | 90                           | \$2,664                     |
| TEACHER OF THE VISUALLY IMPAIRED                                                                | \$92,127                        | 13                           | \$7,087                     |
| WISCONSIN HIGHER EDUCATION GRANT - TRIBAL COLLEGES                                              | \$402,200                       | 281                          | \$1,431                     |
| WISCONSIN HIGHER EDUCATION GRANT- UW SYSTEM                                                     | \$28,352,131                    | 22,820                       | \$1,242                     |
| WISCONSIN HIGHER EDUCATION GRANT - WTC SYSTEM                                                   | \$14,796,980                    | 20,232                       | \$731                       |
| WISCONSIN TUITION GRANT                                                                         | \$21,738,985                    | 10,392                       | \$2,092                     |
| TOTALS                                                                                          | \$76,856,149                    | 63,143                       | \$1,217                     |