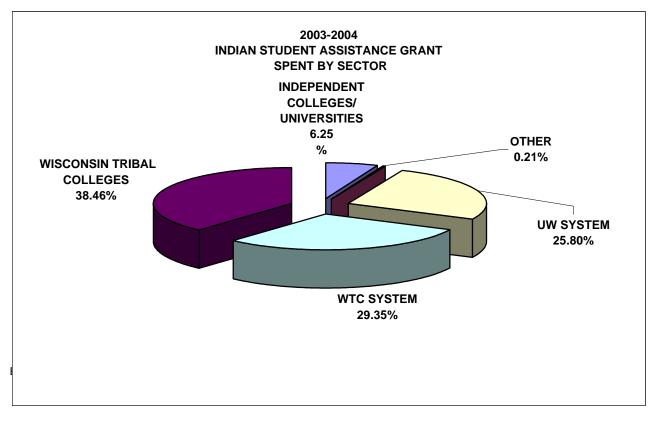

### 2003-2004 PROGRAMS ADMINISTERED BY THE HIGHER EDUCATIONAL AIDS BOARD\*

-----

|                                                                                                              |              | тот          | AL BY PROGRAM | Λ                  |           |              |
|--------------------------------------------------------------------------------------------------------------|--------------|--------------|---------------|--------------------|-----------|--------------|
|                                                                                                              | DOLLARS      | CARRIED BACK | FUNDS         | VOUCHERED          | REFUNDED  | NET          |
|                                                                                                              |              | FROM 04-05   |               | <b>*</b> 0.470.057 | 00.004    | SPENT        |
| ACADEMIC EXCELLENCE SCHOLARSHIP                                                                              | \$3,146,500  | \$0          | \$3,146,500   | \$3,170,957        | 26,284    | \$3,144,673  |
| HANDICAPPED STUDENT GRANT                                                                                    | \$123,800    | \$0          | \$123,800     | \$130,230          | 6,430     | \$123,800    |
| INDIAN STUDENT ASSISTANCE GRANT                                                                              | \$787,600    | \$0          | \$787,600     | \$818,429          | 41,101    | \$777,328    |
| MINORITY UNDERGRADUATE RETENTION GRANT                                                                       | \$378,450    | \$0          | \$378,450     | \$370,766          | 5,889     | \$364,877    |
| INDEPENDENT COLLEGES/UNIVERSITIES AND TRIBAL COLLEGES<br>MINORITY UNDERGRADUATE RETENTION GRANT - WTC SYSTEM | \$378,450    | \$0          | \$378,450     | \$397,840          | 20,859    | \$376,981    |
| MINORITY TEACHER LOAN                                                                                        | \$262,100    | \$0          | \$262,100     | \$226,412          | 1,250     | \$225,162    |
| NURSING STUDENT LOAN                                                                                         | \$450,000    | \$0          | \$450,000     | \$385,932          | 6,446     | \$379,486    |
| TALENT INCENTIVE PROGRAM GRANT                                                                               | \$5,891,140  | \$0          | \$5,891,140   | \$6,040,626        | 198,957   | \$5,841,669  |
| TEACHER EDUCATION LOAN                                                                                       | \$275,000    | \$0          | \$275,000     | \$239,750          | 0         | \$239,750    |
| TEACHER OF THE VISUALLY IMPAIRED                                                                             | \$100,000    | \$0          | \$100,000     | \$92,127           | 0         | \$92,127     |
| WISCONSIN HIGHER EDUCATION GRANT - TRIBAL COLLEGES                                                           | \$404,000    | \$0          | \$404,000     | \$413,626          | 11,426    | \$402,200    |
| WISCONSIN HIGHER EDUCATION GRANT- UW SYSTEM                                                                  | \$27,199,600 | \$2,200,000  | \$29,399,600  | \$29,030,143       | 678,012   | \$28,352,131 |
| WISCONSIN HIGHER EDUCATION GRANT - WTC SYSTEM                                                                | \$14,874,000 | \$0          | \$14,874,000  | \$15,588,745       | 791,765   | \$14,796,980 |
| WISCONSIN TUITION GRANT                                                                                      | \$22,103,700 | \$0          | \$22,103,700  | \$22,852,557       | 1,113,572 | \$21,738,985 |
| TOTALS                                                                                                       | \$76,374,340 | \$2,200,000  | \$78,574,340  | \$79,758,140       | 2,901,991 | \$76,856,149 |