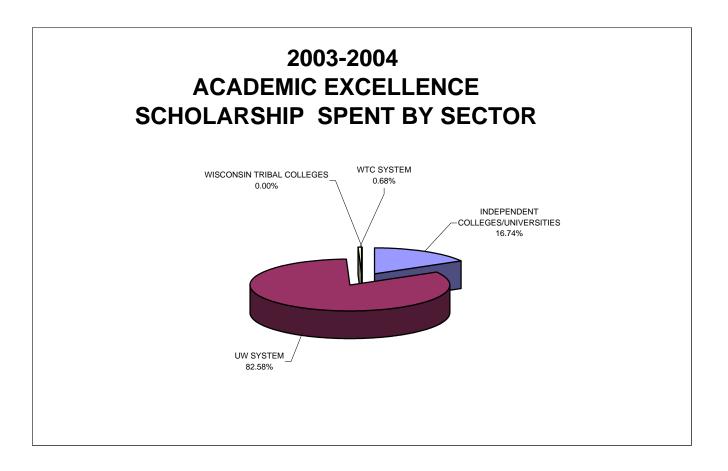

### 2003-2004 PROGRAMS ADMINISTERED BY THE HIGHER EDUCATIONAL AIDS BOARD\*

| PROGRAM<br>ACADEMIC EXCELLENCE SCHOLARSHIP                                                      | DOLLARS<br>SPENT<br>\$3,144,673 | NUMBER<br>OF AWARDS<br>2,911 | AVERAGE<br>AWARD<br>\$1,080 |
|-------------------------------------------------------------------------------------------------|---------------------------------|------------------------------|-----------------------------|
| HANDICAPPED STUDENT GRANT                                                                       | \$123,800                       | 76                           | \$1,629                     |
| INDIAN STUDENT ASSISTANCE GRANT                                                                 | \$777,328                       | 851                          | \$913                       |
| MINORITY UNDERGRADUATE RETENTION GRANT<br>INDEPENDENT COLLEGES/UNIVERSITIES AND TRIBAL COLLEGES | \$364,877                       | 272                          | \$1,341                     |
| MINORITY UNDERGRADUATE RETENTION GRANT - WTC SYSTEM                                             | \$376,981                       | 368                          | \$1,024                     |
| MINORITY TEACHER LOAN                                                                           | \$225,162                       | 98                           | \$2,298                     |
| NURSING LOAN PROGRAM                                                                            | \$379,486                       | 242                          | \$1,568                     |
| TALENT INCENTIVE PROGRAM GRANT                                                                  | \$5,841,669                     | 4,497                        | \$1,299                     |
| TEACHER EDUCATION LOAN                                                                          | \$239,750                       | 90                           | \$2,664                     |
| TEACHER OF THE VISUALLY IMPAIRED                                                                | \$92,127                        | 13                           | \$7,087                     |
| WISCONSIN HIGHER EDUCATION GRANT - TRIBAL COLLEGES                                              | \$402,200                       | 281                          | \$1,431                     |
| WISCONSIN HIGHER EDUCATION GRANT- UW SYSTEM                                                     | \$28,352,131                    | 22,820                       | \$1,242                     |
| WISCONSIN HIGHER EDUCATION GRANT - WTC SYSTEM                                                   | \$14,796,980                    | 20,232                       | \$731                       |
| WISCONSIN TUITION GRANT                                                                         | \$21,738,985                    | 10,392                       | \$2,092                     |
| TOTALS                                                                                          | \$76,856,149                    | 63,143                       | \$1,217                     |