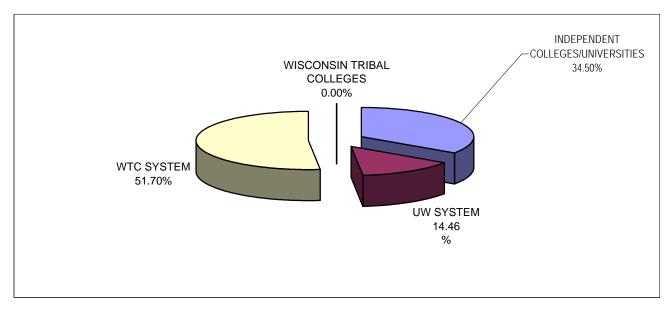

### 2003-2004 PROGRAMS ADMINISTERED BY THE HIGHER EDUCATIONAL AIDS BOARD\*

-----

|                                                                                                              |              | тот          | AL BY PROGRAM | Λ                  |           |              |
|--------------------------------------------------------------------------------------------------------------|--------------|--------------|---------------|--------------------|-----------|--------------|
|                                                                                                              | DOLLARS      | CARRIED BACK | FUNDS         | VOUCHERED          | REFUNDED  | NET          |
|                                                                                                              |              | FROM 04-05   |               | <b>*</b> 0.470.057 | 00.004    | SPENT        |
| ACADEMIC EXCELLENCE SCHOLARSHIP                                                                              | \$3,146,500  | \$0          | \$3,146,500   | \$3,170,957        | 26,284    | \$3,144,673  |
| HANDICAPPED STUDENT GRANT                                                                                    | \$123,800    | \$0          | \$123,800     | \$130,230          | 6,430     | \$123,800    |
| INDIAN STUDENT ASSISTANCE GRANT                                                                              | \$787,600    | \$0          | \$787,600     | \$818,429          | 41,101    | \$777,328    |
| MINORITY UNDERGRADUATE RETENTION GRANT                                                                       | \$378,450    | \$0          | \$378,450     | \$370,766          | 5,889     | \$364,877    |
| INDEPENDENT COLLEGES/UNIVERSITIES AND TRIBAL COLLEGES<br>MINORITY UNDERGRADUATE RETENTION GRANT - WTC SYSTEM | \$378,450    | \$0          | \$378,450     | \$397,840          | 20,859    | \$376,981    |
| MINORITY TEACHER LOAN                                                                                        | \$262,100    | \$0          | \$262,100     | \$226,412          | 1,250     | \$225,162    |
| NURSING STUDENT LOAN                                                                                         | \$450,000    | \$0          | \$450,000     | \$385,932          | 6,446     | \$379,486    |
| TALENT INCENTIVE PROGRAM GRANT                                                                               | \$5,891,140  | \$0          | \$5,891,140   | \$6,040,626        | 198,957   | \$5,841,669  |
| TEACHER EDUCATION LOAN                                                                                       | \$275,000    | \$0          | \$275,000     | \$239,750          | 0         | \$239,750    |
| TEACHER OF THE VISUALLY IMPAIRED                                                                             | \$100,000    | \$0          | \$100,000     | \$92,127           | 0         | \$92,127     |
| WISCONSIN HIGHER EDUCATION GRANT - TRIBAL COLLEGES                                                           | \$404,000    | \$0          | \$404,000     | \$413,626          | 11,426    | \$402,200    |
| WISCONSIN HIGHER EDUCATION GRANT- UW SYSTEM                                                                  | \$27,199,600 | \$2,200,000  | \$29,399,600  | \$29,030,143       | 678,012   | \$28,352,131 |
| WISCONSIN HIGHER EDUCATION GRANT - WTC SYSTEM                                                                | \$14,874,000 | \$0          | \$14,874,000  | \$15,588,745       | 791,765   | \$14,796,980 |
| WISCONSIN TUITION GRANT                                                                                      | \$22,103,700 | \$0          | \$22,103,700  | \$22,852,557       | 1,113,572 | \$21,738,985 |
| TOTALS                                                                                                       | \$76,374,340 | \$2,200,000  | \$78,574,340  | \$79,758,140       | 2,901,991 | \$76,856,149 |