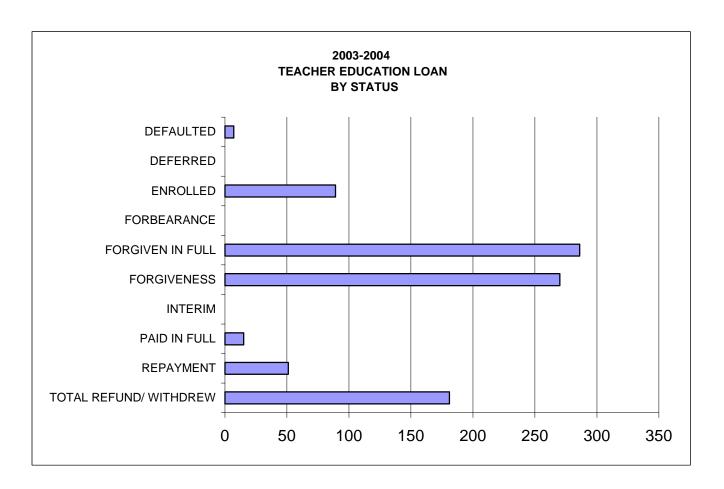

### 2003-2004 PROGRAMS ADMINISTERED BY THE HIGHER EDUCATIONAL AIDS BOARD\*

| PROGRAM<br>ACADEMIC EXCELLENCE SCHOLARSHIP                                                      | DOLLARS<br>SPENT<br>\$3,144,673 | NUMBER<br>OF AWARDS<br>2,911 | AVERAGE<br>AWARD<br>\$1,080 |
|-------------------------------------------------------------------------------------------------|---------------------------------|------------------------------|-----------------------------|
| HANDICAPPED STUDENT GRANT                                                                       | \$123,800                       | 76                           | \$1,629                     |
| INDIAN STUDENT ASSISTANCE GRANT                                                                 | \$777,328                       | 851                          | \$913                       |
| MINORITY UNDERGRADUATE RETENTION GRANT<br>INDEPENDENT COLLEGES/UNIVERSITIES AND TRIBAL COLLEGES | \$364,877                       | 272                          | \$1,341                     |
| MINORITY UNDERGRADUATE RETENTION GRANT - WTC SYSTEM                                             | \$376,981                       | 368                          | \$1,024                     |
| MINORITY TEACHER LOAN                                                                           | \$225,162                       | 98                           | \$2,298                     |
| NURSING LOAN PROGRAM                                                                            | \$379,486                       | 242                          | \$1,568                     |
| TALENT INCENTIVE PROGRAM GRANT                                                                  | \$5,841,669                     | 4,497                        | \$1,299                     |
| TEACHER EDUCATION LOAN                                                                          | \$239,750                       | 90                           | \$2,664                     |
| TEACHER OF THE VISUALLY IMPAIRED                                                                | \$92,127                        | 13                           | \$7,087                     |
| WISCONSIN HIGHER EDUCATION GRANT - TRIBAL COLLEGES                                              | \$402,200                       | 281                          | \$1,431                     |
| WISCONSIN HIGHER EDUCATION GRANT- UW SYSTEM                                                     | \$28,352,131                    | 22,820                       | \$1,242                     |
| WISCONSIN HIGHER EDUCATION GRANT - WTC SYSTEM                                                   | \$14,796,980                    | 20,232                       | \$731                       |
| WISCONSIN TUITION GRANT                                                                         | \$21,738,985                    | 10,392                       | \$2,092                     |
| TOTALS                                                                                          | \$76,856,149                    | 63,143                       | \$1,217                     |