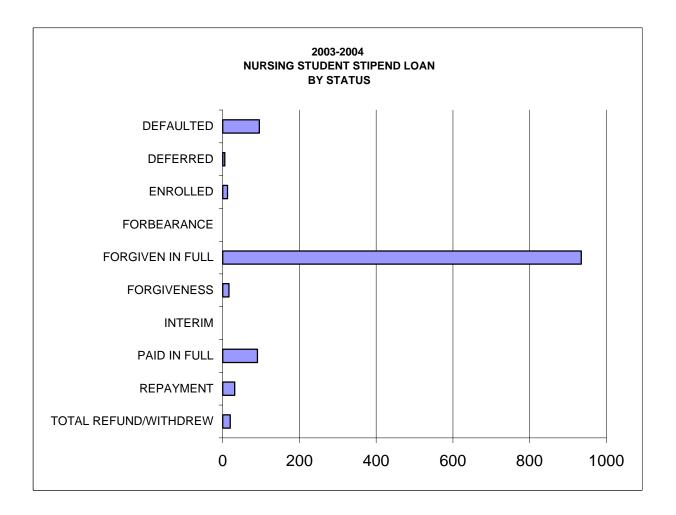

### 2003-2004 PROGRAMS ADMINISTERED BY THE HIGHER EDUCATIONAL AIDS BOARD\*

-----

|                                                                                                              |              | тот          | AL BY PROGRAM | Λ                  |           |              |
|--------------------------------------------------------------------------------------------------------------|--------------|--------------|---------------|--------------------|-----------|--------------|
|                                                                                                              | DOLLARS      | CARRIED BACK | FUNDS         | VOUCHERED          | REFUNDED  | NET          |
|                                                                                                              |              | FROM 04-05   |               | <b>*</b> 0.470.057 | 00.004    | SPENT        |
| ACADEMIC EXCELLENCE SCHOLARSHIP                                                                              | \$3,146,500  | \$0          | \$3,146,500   | \$3,170,957        | 26,284    | \$3,144,673  |
| HANDICAPPED STUDENT GRANT                                                                                    | \$123,800    | \$0          | \$123,800     | \$130,230          | 6,430     | \$123,800    |
| INDIAN STUDENT ASSISTANCE GRANT                                                                              | \$787,600    | \$0          | \$787,600     | \$818,429          | 41,101    | \$777,328    |
| MINORITY UNDERGRADUATE RETENTION GRANT                                                                       | \$378,450    | \$0          | \$378,450     | \$370,766          | 5,889     | \$364,877    |
| INDEPENDENT COLLEGES/UNIVERSITIES AND TRIBAL COLLEGES<br>MINORITY UNDERGRADUATE RETENTION GRANT - WTC SYSTEM | \$378,450    | \$0          | \$378,450     | \$397,840          | 20,859    | \$376,981    |
| MINORITY TEACHER LOAN                                                                                        | \$262,100    | \$0          | \$262,100     | \$226,412          | 1,250     | \$225,162    |
| NURSING STUDENT LOAN                                                                                         | \$450,000    | \$0          | \$450,000     | \$385,932          | 6,446     | \$379,486    |
| TALENT INCENTIVE PROGRAM GRANT                                                                               | \$5,891,140  | \$0          | \$5,891,140   | \$6,040,626        | 198,957   | \$5,841,669  |
| TEACHER EDUCATION LOAN                                                                                       | \$275,000    | \$0          | \$275,000     | \$239,750          | 0         | \$239,750    |
| TEACHER OF THE VISUALLY IMPAIRED                                                                             | \$100,000    | \$0          | \$100,000     | \$92,127           | 0         | \$92,127     |
| WISCONSIN HIGHER EDUCATION GRANT - TRIBAL COLLEGES                                                           | \$404,000    | \$0          | \$404,000     | \$413,626          | 11,426    | \$402,200    |
| WISCONSIN HIGHER EDUCATION GRANT- UW SYSTEM                                                                  | \$27,199,600 | \$2,200,000  | \$29,399,600  | \$29,030,143       | 678,012   | \$28,352,131 |
| WISCONSIN HIGHER EDUCATION GRANT - WTC SYSTEM                                                                | \$14,874,000 | \$0          | \$14,874,000  | \$15,588,745       | 791,765   | \$14,796,980 |
| WISCONSIN TUITION GRANT                                                                                      | \$22,103,700 | \$0          | \$22,103,700  | \$22,852,557       | 1,113,572 | \$21,738,985 |
| TOTALS                                                                                                       | \$76,374,340 | \$2,200,000  | \$78,574,340  | \$79,758,140       | 2,901,991 | \$76,856,149 |