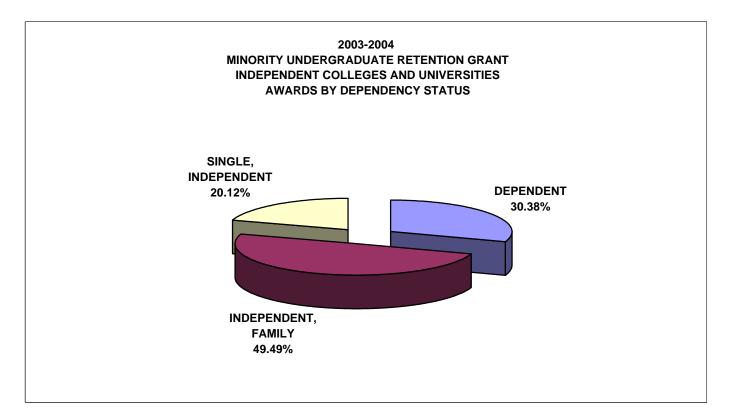

### 2003-2004 PROGRAMS ADMINISTERED BY THE HIGHER EDUCATIONAL AIDS BOARD\*

-----

|                                                                                                              |              | тот          | AL BY PROGRAM | Λ                  |           |              |
|--------------------------------------------------------------------------------------------------------------|--------------|--------------|---------------|--------------------|-----------|--------------|
|                                                                                                              | DOLLARS      | CARRIED BACK | FUNDS         | VOUCHERED          | REFUNDED  | NET          |
|                                                                                                              |              | FROM 04-05   |               | <b>*</b> 0.470.057 | 00.004    | SPENT        |
| ACADEMIC EXCELLENCE SCHOLARSHIP                                                                              | \$3,146,500  | \$0          | \$3,146,500   | \$3,170,957        | 26,284    | \$3,144,673  |
| HANDICAPPED STUDENT GRANT                                                                                    | \$123,800    | \$0          | \$123,800     | \$130,230          | 6,430     | \$123,800    |
| INDIAN STUDENT ASSISTANCE GRANT                                                                              | \$787,600    | \$0          | \$787,600     | \$818,429          | 41,101    | \$777,328    |
| MINORITY UNDERGRADUATE RETENTION GRANT                                                                       | \$378,450    | \$0          | \$378,450     | \$370,766          | 5,889     | \$364,877    |
| INDEPENDENT COLLEGES/UNIVERSITIES AND TRIBAL COLLEGES<br>MINORITY UNDERGRADUATE RETENTION GRANT - WTC SYSTEM | \$378,450    | \$0          | \$378,450     | \$397,840          | 20,859    | \$376,981    |
| MINORITY TEACHER LOAN                                                                                        | \$262,100    | \$0          | \$262,100     | \$226,412          | 1,250     | \$225,162    |
| NURSING STUDENT LOAN                                                                                         | \$450,000    | \$0          | \$450,000     | \$385,932          | 6,446     | \$379,486    |
| TALENT INCENTIVE PROGRAM GRANT                                                                               | \$5,891,140  | \$0          | \$5,891,140   | \$6,040,626        | 198,957   | \$5,841,669  |
| TEACHER EDUCATION LOAN                                                                                       | \$275,000    | \$0          | \$275,000     | \$239,750          | 0         | \$239,750    |
| TEACHER OF THE VISUALLY IMPAIRED                                                                             | \$100,000    | \$0          | \$100,000     | \$92,127           | 0         | \$92,127     |
| WISCONSIN HIGHER EDUCATION GRANT - TRIBAL COLLEGES                                                           | \$404,000    | \$0          | \$404,000     | \$413,626          | 11,426    | \$402,200    |
| WISCONSIN HIGHER EDUCATION GRANT- UW SYSTEM                                                                  | \$27,199,600 | \$2,200,000  | \$29,399,600  | \$29,030,143       | 678,012   | \$28,352,131 |
| WISCONSIN HIGHER EDUCATION GRANT - WTC SYSTEM                                                                | \$14,874,000 | \$0          | \$14,874,000  | \$15,588,745       | 791,765   | \$14,796,980 |
| WISCONSIN TUITION GRANT                                                                                      | \$22,103,700 | \$0          | \$22,103,700  | \$22,852,557       | 1,113,572 | \$21,738,985 |
| TOTALS                                                                                                       | \$76,374,340 | \$2,200,000  | \$78,574,340  | \$79,758,140       | 2,901,991 | \$76,856,149 |