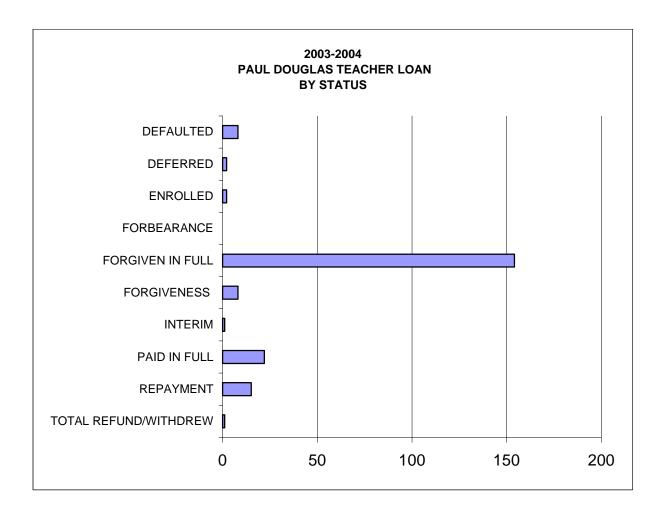

### 2003-2004 PROGRAMS ADMINISTERED BY THE HIGHER EDUCATIONAL AIDS BOARD\*

-----

|                                                                                                              |              | тот          | AL BY PROGRAM | Λ                  |           |              |
|--------------------------------------------------------------------------------------------------------------|--------------|--------------|---------------|--------------------|-----------|--------------|
|                                                                                                              | DOLLARS      | CARRIED BACK | FUNDS         | VOUCHERED          | REFUNDED  | NET          |
|                                                                                                              |              | FROM 04-05   |               | <b>*</b> 0.470.057 | 00.004    | SPENT        |
| ACADEMIC EXCELLENCE SCHOLARSHIP                                                                              | \$3,146,500  | \$0          | \$3,146,500   | \$3,170,957        | 26,284    | \$3,144,673  |
| HANDICAPPED STUDENT GRANT                                                                                    | \$123,800    | \$0          | \$123,800     | \$130,230          | 6,430     | \$123,800    |
| INDIAN STUDENT ASSISTANCE GRANT                                                                              | \$787,600    | \$0          | \$787,600     | \$818,429          | 41,101    | \$777,328    |
| MINORITY UNDERGRADUATE RETENTION GRANT                                                                       | \$378,450    | \$0          | \$378,450     | \$370,766          | 5,889     | \$364,877    |
| INDEPENDENT COLLEGES/UNIVERSITIES AND TRIBAL COLLEGES<br>MINORITY UNDERGRADUATE RETENTION GRANT - WTC SYSTEM | \$378,450    | \$0          | \$378,450     | \$397,840          | 20,859    | \$376,981    |
| MINORITY TEACHER LOAN                                                                                        | \$262,100    | \$0          | \$262,100     | \$226,412          | 1,250     | \$225,162    |
| NURSING STUDENT LOAN                                                                                         | \$450,000    | \$0          | \$450,000     | \$385,932          | 6,446     | \$379,486    |
| TALENT INCENTIVE PROGRAM GRANT                                                                               | \$5,891,140  | \$0          | \$5,891,140   | \$6,040,626        | 198,957   | \$5,841,669  |
| TEACHER EDUCATION LOAN                                                                                       | \$275,000    | \$0          | \$275,000     | \$239,750          | 0         | \$239,750    |
| TEACHER OF THE VISUALLY IMPAIRED                                                                             | \$100,000    | \$0          | \$100,000     | \$92,127           | 0         | \$92,127     |
| WISCONSIN HIGHER EDUCATION GRANT - TRIBAL COLLEGES                                                           | \$404,000    | \$0          | \$404,000     | \$413,626          | 11,426    | \$402,200    |
| WISCONSIN HIGHER EDUCATION GRANT- UW SYSTEM                                                                  | \$27,199,600 | \$2,200,000  | \$29,399,600  | \$29,030,143       | 678,012   | \$28,352,131 |
| WISCONSIN HIGHER EDUCATION GRANT - WTC SYSTEM                                                                | \$14,874,000 | \$0          | \$14,874,000  | \$15,588,745       | 791,765   | \$14,796,980 |
| WISCONSIN TUITION GRANT                                                                                      | \$22,103,700 | \$0          | \$22,103,700  | \$22,852,557       | 1,113,572 | \$21,738,985 |
| TOTALS                                                                                                       | \$76,374,340 | \$2,200,000  | \$78,574,340  | \$79,758,140       | 2,901,991 | \$76,856,149 |