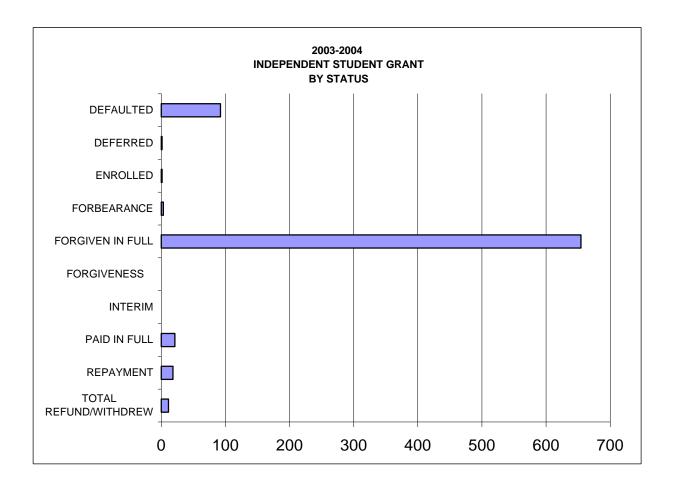

4 INDEPENDENT STUDENT GRANT

|                       | NUMBER OF  | PERCENTAGE    |
|-----------------------|------------|---------------|
| STATUS OF RECIPIENTS  | RECIPIENTS | OF RECIPIENTS |
| DEFAULTED             | 92         | 11.49%        |
| DEFERRED              | 1          | 0.12%         |
| ENROLLED              | 1          | 0.12%         |
| FORBEARANCE           | 3          | 0.37%         |
| FORGIVENESS           | 0          | 0.00%         |
| FORGIVEN IN FULL      | 654        | 81.65%        |
| INTERIM               | 0          | 0.00%         |
| PAID IN FULL          | 21         | 2.62%         |
| REPAYMENT             | 18         | 2.25%         |
| TOTAL REFUND/WITHDREW | 11         | 1.37%         |
| TOTAL                 | 801        | 100.00%       |



## 2003-2004 HANDICAPPED STUDENT GRANT

|                                        | DOLLARS   | NUMBER    | AVERAGE | PERCENTAGE       |
|----------------------------------------|-----------|-----------|---------|------------------|
| COLLEGE OR UNIVERSITY                  | SPENT     | OF AWARDS | AWARD   | OF DOLLARS SPENT |
| BLACKHAWK TECHNICAL COLLEGES           | \$1,800   | 1         | \$1,800 | 1.45%            |
| CARROLL COLLEGE                        | \$1,800   | 1         | \$1,800 | 1.45%            |
| CARTHAGE COLLEGE                       | \$1,800   | 1         | \$1,800 | 1.45%            |
| CHIPPEWA VALLEY TECHNICAL COLLEGE      | \$7,476   | 5         | \$1,495 | 6.04%            |
| CONCORDIA UNIVERSITY                   | \$3,600   | 2         | \$1,800 | 2.91%