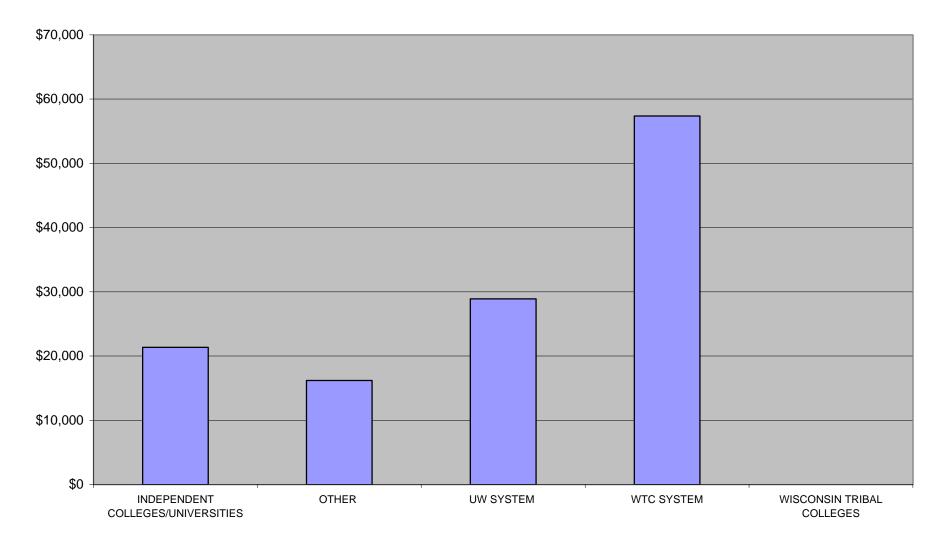

GE | PERCENTAGE       |
|-----------------------------------|-----------|-----------|---------|------------------|
| SECTOR                            | SPENT     | OF AWARDS | AWARD   | OF DOLLARS SPENT |
| INDEPENDENT COLLEGES/UNIVERSITIES | \$21,337  | 13        | \$1,641 | 17.24%           |
| OTHER                             | \$16,200  | 9         | \$1,800 | 13.09%           |
| UW SYSTEM                         | \$28,898  | 17        | \$1,700 | 23.34%           |
| WTC SYSTEM                        | \$57,365  | 37        | \$1,550 | 46.34%           |
| WISCONSIN TRIBAL COLLEGES         | \$0       | 0         | \$0     | 0.00%            |
| TOTAL                             | \$123,800 | 76        | \$1,629 | 100.00%          |

### HANDICAPPED GRANT SPENT BY SECTOR 2003-04



# 2003-2004 INDIAN STUDENT ASSISTANCE GRANT

|                                       |           | NUMBER OF | AVERAGE | PERCENTAGE       |
|---------------------------------------|-----------|-----------|---------|------------------|
| COLLEGE OR UNIVERSITY                 | SPENT     | AWARDS    | _       | OF DOLLARS SPENT |
| ALVERNO COLLEGE                       | \$8,800   | 10        | \$880   | 1.13%            |
| BLACKHAWK TECHNICAL COLLEGE           | \$1,100   | 1         | \$1,100 | 0.14%            |
| CARDINAL STRITCH UNIVERSITY           | \$6,050   | 6         | \$1,008 | 0.78%            |
| CHIPPEWA VALLEY TECHNICAL COLLEGE     | \$8,800   | 10        | \$880   | 1.13%            |
| COLLEGE OF THE MENOMINEE NATION       | \$165,550 | 175       | \$946   | 21.30%