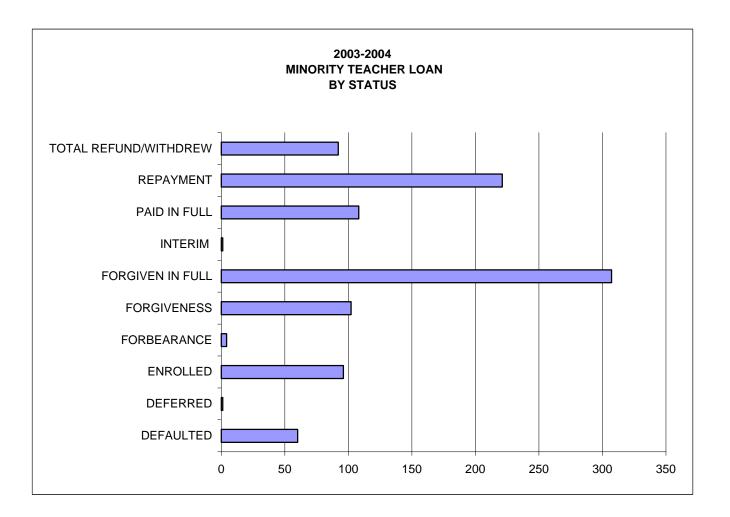

### 2003-2004 PROGRAMS ADMINISTERED BY THE HIGHER EDUCATIONAL AIDS BOARD\*

| PROGRAM<br>ACADEMIC EXCELLENCE SCHOLARSHIP                                                      | DOLLARS<br>SPENT<br>\$3,144,673 | NUMBER<br>OF AWARDS<br>2,911 | AVERAGE<br>AWARD<br>\$1,080 |
|-------------------------------------------------------------------------------------------------|---------------------------------|------------------------------|-----------------------------|
| HANDICAPPED STUDENT GRANT                                                                       | \$123,800                       | 76                           | \$1,629                     |
| INDIAN STUDENT ASSISTANCE GRANT                                                                 | \$777,328                       | 851                          | \$913                       |
| MINORITY UNDERGRADUATE RETENTION GRANT<br>INDEPENDENT COLLEGES/UNIVERSITIES AND TRIBAL COLLEGES | \$364,877                       | 272                          | \$1,341                     |
| MINORITY UNDERGRADUATE RETENTION GRANT - WTC SYSTEM                                             | \$376,981                       | 368                          | \$1,024                     |
| MINORITY TEACHER LOAN                                                                           | \$225,162                       | 98                           | \$2,298                     |
| NURSING LOAN PROGRAM                                                                            | \$379,486                       | 242                          | \$1,568                     |
| TALENT INCENTIVE PROGRAM GRANT                                                                  | \$5,841,669                     | 4,497                        | \$1,299                     |
| TEACHER EDUCATION LOAN                                                                          | \$239,750                       | 90                           | \$2,664                     |
| TEACHER OF THE VISUALLY IMPAIRED                                                                | \$92,127                        | 13                           | \$7,087                     |
| WISCONSIN HIGHER EDUCATION GRANT - TRIBAL COLLEGES                                              | \$402,200                       | 281                          | \$1,431                     |
| WISCONSIN HIGHER EDUCATION GRANT- UW SYSTEM                                                     | \$28,352,131                    | 22,820                       | \$1,242                     |
| WISCONSIN HIGHER EDUCATION GRANT - WTC SYSTEM                                                   | \$14,796,980                    | 20,232                       | \$731                       |
| WISCONSIN TUITION GRANT                                                                         | \$21,738,985                    | 10,392                       | \$2,092                     |
| TOTALS                                                                                          | \$76,856,149                    | 63,143                       | \$1,217                     |