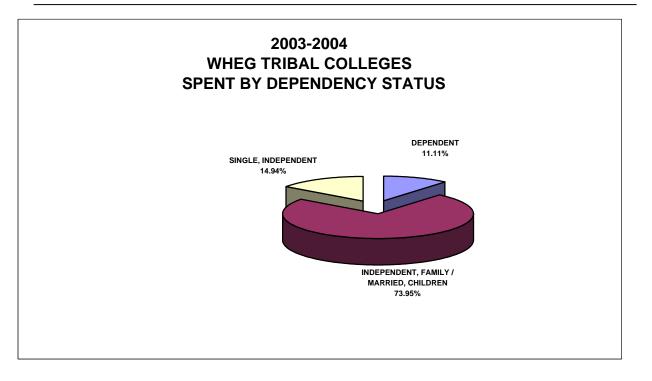

0%          |

| YEAR IN SCHOOL | DOLLARS<br>SPENT | NUMBER OF<br>AWARDS | AVERAGE<br>AWARD | PERCENTAGE<br>OF DOLLARS SPENT |
|----------------|------------------|---------------------|------------------|--------------------------------|
| FRESHMEN       | \$217,728        | 154                 | \$1,414          | 54.13%                         |
| SOPHOMORES     | \$146,230        | 101                 | \$1,448          | 38.55%                         |
| JUNIORS        | \$31,671         | 22                  | \$1,440          | 7.87%                          |
| SENIORS        | \$6,571          | 4                   | \$1,643          | 1.63%                          |
| TOTAL          | \$402,200        | 281                 | \$1,431          | 100.00%                        |



|                                         | DOLLARS   | NUMBER OF | AVERAGE | PERCENTAGE       |
|-----------------------------------------|-----------|-----------|---------|------------------|
| STATUS OF RECIPIENTS                    | SPENT     | AWARDS    | AWARD   | OF DOLLARS SPENT |
| DEPENDENT                               | \$44,670  | 33        | \$1,354 | 11.11%           |
| INDEPENDENT, FAMILY / MARRIED, CHILDREN | \$297,447 | 199       | \$1,495 | 73.95%           |
| SINGLE, INDEPENDENT                     | \$60,083  | 49        | \$1,226 | 14.94%           |
| TOTAL                                   | \$402,200 | 281       | \$1,431 | 100.00%          |

## 2003-2004 WHEG UNIVERSITY OF WISCONSIN SYSTEM

|                   | DOLLARS      | NUMBER OF | AVERAGE | PERCENTAG