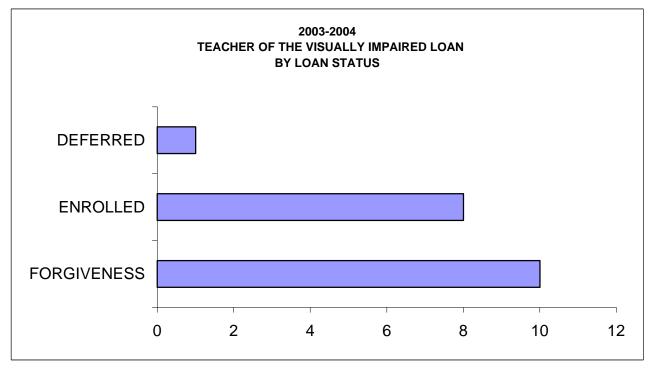

### 2003-2004 PROGRAMS ADMINISTERED BY THE HIGHER EDUCATIONAL AIDS BOARD\*

| PROGRAM<br>ACADEMIC EXCELLENCE SCHOLARSHIP                                                      | DOLLARS<br>SPENT<br>\$3,144,673 | NUMBER<br>OF AWARDS<br>2,911 | AVERAGE<br>AWARD<br>\$1,080 |
|-------------------------------------------------------------------------------------------------|---------------------------------|------------------------------|-----------------------------|
| HANDICAPPED STUDENT GRANT                                                                       | \$123,800                       | 76                           | \$1,629                     |
| INDIAN STUDENT ASSISTANCE GRANT                                                                 | \$777,328                       | 851                          | \$913                       |
| MINORITY UNDERGRADUATE RETENTION GRANT<br>INDEPENDENT COLLEGES/UNIVERSITIES AND TRIBAL COLLEGES | \$364,877                       | 272                          | \$1,341                     |
| MINORITY UNDERGRADUATE RETENTION GRANT - WTC SYSTEM                                             | \$376,981                       | 368                          | \$1,024                     |
| MINORITY TEACHER LOAN                                                                           | \$225,162                       | 98                           | \$2,298                     |
| NURSING LOAN PROGRAM                                                                            | \$379,486                       | 242                          | \$1,568                     |
| TALENT INCENTIVE PROGRAM GRANT                                                                  | \$5,841,669                     | 4,497                        | \$1,299                     |
| TEACHER EDUCATION LOAN                                                                          | \$239,750                       | 90                           | \$2,664                     |
| TEACHER OF THE VISUALLY IMPAIRED                                                                | \$92,127                        | 13                           | \$7,087                     |
| WISCONSIN HIGHER EDUCATION GRANT - TRIBAL COLLEGES                                              | \$402,200                       | 281                          | \$1,431                     |
| WISCONSIN HIGHER EDUCATION GRANT- UW SYSTEM                                                     | \$28,352,131                    | 22,820                       | \$1,242                     |
| WISCONSIN HIGHER EDUCATION GRANT - WTC SYSTEM                                                   | \$14,796,980                    | 20,232                       | \$731                       |
| WISCONSIN TUITION GRANT                                                                         | \$21,738,985                    | 10,392                       | \$2,092                     |
| TOTALS                                                                                          | \$76,856,149                    | 63,143                       | \$1,217                     |