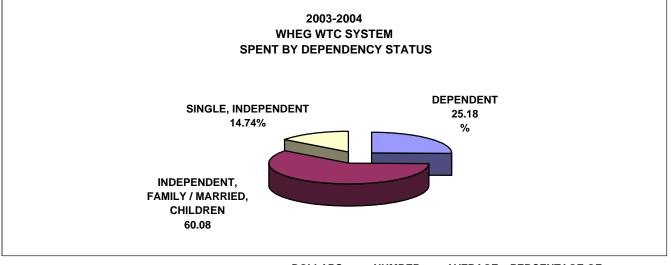

| \$731   | 100.00%       |
|                                     |              |           |         |               |

|                   | DOLLARS      | NUMBER    | AVERAGE | PERCENTAGE OF |
|-------------------|--------------|-----------|---------|---------------|
| YEAR IN SCHOOL    | SPENT        | OF AWARDS | AWARD   | DOLLARS SPENT |
| FRESHMEN          | \$9,203,735  | 12,482    | \$737   | 62.20%        |
| SOPHOMORES        | \$4,449,034  | 6,064     | \$734   | 30.07%        |
| JUNIORS           | \$829,057    | 1,189     | \$697   | 5.60%         |
| SENIORS           | \$237,006    | 377       | \$629   | 1.60%         |
| 5TH YEAR STUDENTS | \$78,148     | 120       | \$651   | 0.53%         |
| TOTAL             | \$14,796,980 | 20,232    | \$731   | 100.00%       |



|                                         | DOLLARS      | NUMBER    | AVERAGE | PERCENTAGE OF |
|-----------------------------------------|--------------|-----------|---------|---------------|
| STATUS OF RECIPIENTS                    | SPENT        | OF AWARDS | AWARD   | DOLLARS SPENT |
| DEPENDENT                               | \$3,726,232  | 5,675     | \$657   | 25.18%        |
| INDEPENDENT, FAMILY / MARRIED, CHILDREN | \$8,890,183  | 11,213    | \$793   | 60.08%        |
| SINGLE, INDEPENDENT                     | \$2,180,565  | 3,344     | \$652   | 14.74%        |
| TOTAL                                   | \$14,796,980 | 20,232    | \$731   | 100.00%       |