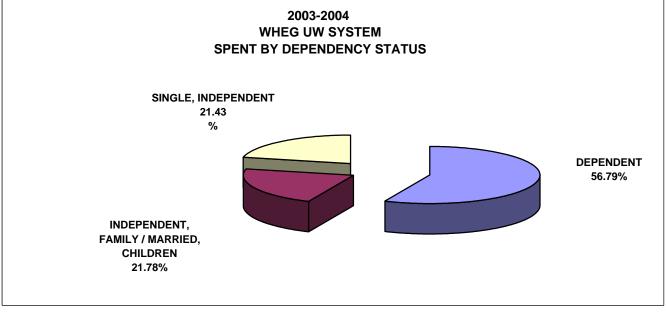

2.20%            |
| UW WHITEWATER     | \$1,942,686  | 1,559     | \$1,246 | 6.85%            |
| TOTAL             | \$28,352,131 | 22,820    | \$1,242 | 100%             |
|                   | DOLLARS      | NUMBER OF | AVERAGE | PERCENTAGE       |
| YEAR IN SCHOOL    | SPENT        | AWARDS    | AWARD   | OF DOLLARS SPENT |
| FRESHMEN          | \$7,640,274  | 6,273     | \$1,218 | 26.95%           |
| SOPHOMORES        | \$6,323,535  | 5,065     | \$1,248 | 23.08%           |
| JUNIORS           | \$6,532,410  | 5,007     | \$1,305 | 23.04%           |
| SENIORS           | \$4,712,992  | 3,782     | \$1,246 | 16.62%           |
| 5TH YEAR STUDENTS | \$3,142,920  | 2,693     | \$1,167 | 11.09%           |
| TOTAL             | \$28,352,131 | 22,820    | \$1,242 | 100.00%          |



| STATUS OF RECIPIENTS                    | DOLLARS<br>SPENT | NUMBER OF<br>AWARDS | AVERAGE<br>AWARD | PERCENTAGE<br>OF DOLLARS SPENT |
|-----------------------------------------|------------------|---------------------|------------------|--------------------------------|
| DEPENDENT                               | \$16,100,067     | 13,576              | \$1,186          | 56.79%                         |
| INDEPENDENT, FAMILY / MARRIED, CHILDREN | \$6,176,182      | 4,476               | \$1,380          | 21.78%                         |
| SINGLE, INDEPENDENT                     | \$6,075,882      | 4,768               | \$1,274          | 21.43%                         |
| TOTAL                                   | \$28,352,131     | 22,820              | \$1,242          | 100.00%