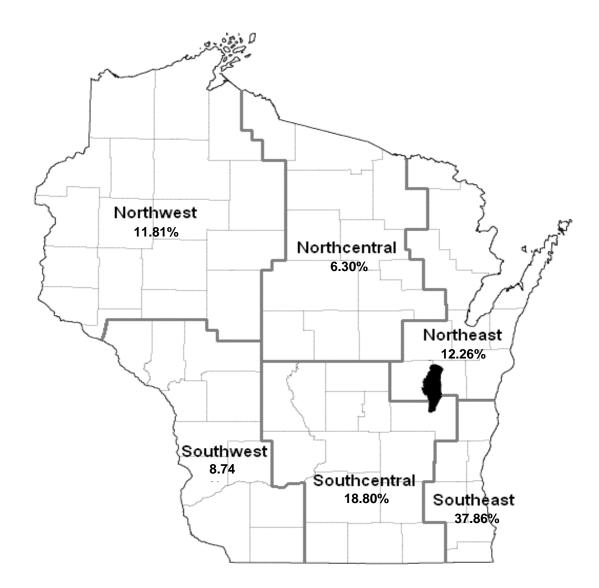

|              | Need-Based Aid |           |         |                    | All Aid      |           |         |             |
|--------------|----------------|-----------|---------|--------------------|--------------|-----------|---------|-------------|
|              | Dollars        | Number    | Average | % of               | Dollars      | Number    | Average | % of        |
| Area         | Spent          | of Awards | Award   | <b>Total Spent</b> | Spent        | of Awards | Award   | Total Spent |
| Northwest    | \$8,799,658    | 8,108     | \$1,085 | 12.03%             | \$9,073,958  | 8,360     | \$1,085 | 11.81%      |
| Northcentral | \$4,742,933    | 4,701     | \$1,009 | 6.48%              | \$4,845,182  | 4,798     | \$1,010 | 6.30%       |
| Northeast    | \$9,098,069    | 7,874     | \$1,155 | 12.44%             | \$9,426,162  | 8,141     | \$1,158 | 12.26%      |
| Southwest    | \$6,467,332    | 5,499     | \$1,176 | 8.84%              | \$6,721,015  | 5,736     | \$1,172 | 8.74%       |
| Southcentral | \$12,634,190   | 10,441    | \$1,210 | 17.27%             | \$14,450,031 | 12,092    | \$1,195 | 18.80%      |
| Southwest    | \$28,228,083   | 20,806    | \$1,357 | 38.59%             | \$29,094,877 | 21,393    | \$1,360 | 37.86%      |
| statewide *  | \$3,167,972    | 2,597     | \$1,220 | 4.33%              | \$3,183,724  | 2,613     | \$1,218 | 4.14%       |
| out-of-state | \$16,200       | 9         | \$1,800 | 0.02%              | \$61,200     | 14        | \$4,371 | 0.08%       |
| TOTAL        | \$73,154,437   | 60,035    | \$1,219 | 100.00%            | \$76,856,149 | 63,147    | \$1,217 | 100.00%     |