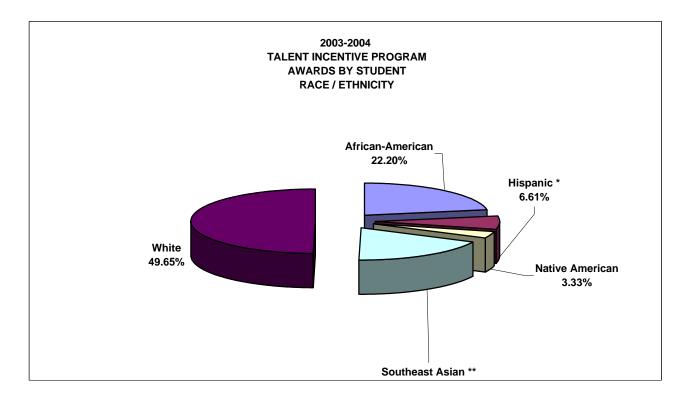

### 2003-2004 PROGRAMS ADMINISTERED BY THE HIGHER EDUCATIONAL AIDS BOARD\*

| PROGRAM<br>ACADEMIC EXCELLENCE SCHOLARSHIP                                                      | DOLLARS<br>SPENT<br>\$3,144,673 | NUMBER<br>OF AWARDS<br>2,911 | AVERAGE<br>AWARD<br>\$1,080 |
|-------------------------------------------------------------------------------------------------|---------------------------------|------------------------------|-----------------------------|
| HANDICAPPED STUDENT GRANT                                                                       | \$123,800                       | 76                           | \$1,629                     |
| INDIAN STUDENT ASSISTANCE GRANT                                                                 | \$777,328                       | 851                          | \$913                       |
| MINORITY UNDERGRADUATE RETENTION GRANT<br>INDEPENDENT COLLEGES/UNIVERSITIES AND TRIBAL COLLEGES | \$364,877                       | 272                          | \$1,341                     |
| MINORITY UNDERGRADUATE RETENTION GRANT - WTC SYSTEM                                             | \$376,981                       | 368                          | \$1,024                     |
| MINORITY TEACHER LOAN                                                                           | \$225,162                       | 98                           | \$2,298                     |
| NURSING LOAN PROGRAM                                                                            | \$379,486                       | 242                          | \$1,568                     |
| TALENT INCENTIVE PROGRAM GRANT                                                                  | \$5,841,669                     | 4,497                        | \$1,299                     |
| TEACHER EDUCATION LOAN                                                                          | \$239,750                       | 90                           | \$2,664                     |
| TEACHER OF THE VISUALLY IMPAIRED                                                                | \$92,127                        | 13                           | \$7,087                     |
| WISCONSIN HIGHER EDUCATION GRANT - TRIBAL COLLEGES                                              | \$402,200                       | 281                          | \$1,431                     |
| WISCONSIN HIGHER EDUCATION GRANT- UW SYSTEM                                                     | \$28,352,131                    | 22,820                       | \$1,242                     |
| WISCONSIN HIGHER EDUCATION GRANT - WTC SYSTEM                                                   | \$14,796,980                    | 20,232                       | \$731                       |
| WISCONSIN TUITION GRANT                                                                         | \$21,738,985                    | 10,392                       | \$2,092                     |
| TOTALS                                                                                          | \$76,856,149                    | 63,143                       | \$1,217                     |