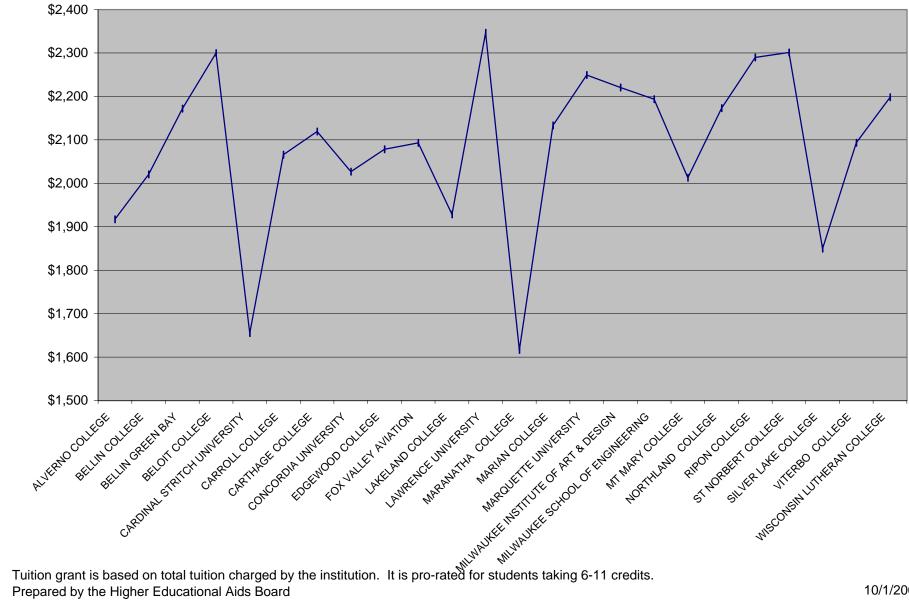

VERAGE<br>AWARD | PERCENTAGE OF<br>DOLLARS SPENT |
|-----------------------------------|------------------|---------------------|------------------|--------------------------------|
| DEPENDENT                         | \$16,298,900     | 7,368               | \$2,212          | 74.98%                         |
| INDEPENDENT, FAMILY               | \$3,766,974      | 2,189               | \$1,721          | 17.33%                         |
| SINGLE, IND./ MARRIED NO CHILDREN | \$1,673,111      | 835                 | \$2,004          | 7.70%                          |
| TOTAL                             | \$21,738,985     | 10,392              | \$2,092          | 100.00%                        |

#### WISCONSIN TUITION GRANT **AVERAGE AWARD FOR STUDENTS** AT INDEPENDENT COLLEGES 2003-04



Prepared by the Higher Educational Aids Board

10/1/2004

## 2003-2004 WHEG TRIBAL COLLEGES\*

|                                 | DOLLARS   | NUMBER OF | AVERAGE | PERCENTAGE       |
|---------------------------------|-----------|-----------|---------|------------------|
| WISCONSIN TRIBAL COLLEGES       | SPENT     | AWARDS    | AWARD   | OF DOLLARS SPENT |
| COLLEGE OF THE MENOMINEE NATION | \$217,746 | 152       | \$1,433 | 54.14%           |
| LAC COURTE OREILLES OJIBWA      | \$184,454 | 129       | \$1,430 | 45.86%           |
| TOTAL                           | \$402,200 | 281       | \$1,431 | 100.00%          |

| YEAR IN SCHOOL | DOLLARS<br>SPENT | NUMBER OF<br>AWARDS | AVERAGE<br>AWARD | PERCENTAGE<br>OF DOLLARS SPENT |
|----------------|------------------|-------------------